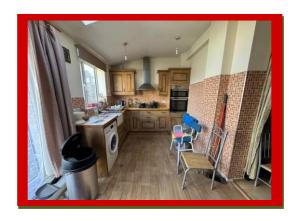

## 1 bedroom House Share Harcourt Road, Thornton Heath, CR7

A Lovely house share in Thornton Heath Pond Area with all bills included for a single student or professional female only. There is a spacious double bedroom on the first floor with a double bed and two large built in wardrobes. The shared modern kitchen comes with gas cooker, electric oven, fridge/freezer, washing machine and upstairs shared modern bathroom. The property benefits from gas central heating, double glazed windows and a shared rear garden.