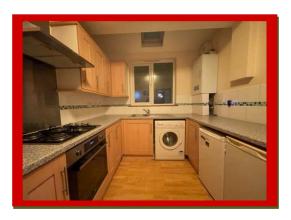

## 1 bedroom Flat Manor Road, Wallington, SM6

Crown Lets 4u Estate Agents are proud to present this newly decorated ground floor modern flat. This property is located in a private residential area with access to communal garden. The property consists of one double bedroom, spacious lounge, separate modern kitchen with mini breakfast table and comes with all white goods. The bathroom has a bathtub with above shower, hand wash basin and WC. The property benefits from gas central heating, double glazed windows, telephone entry system, communal garden and laminated flooring throughout. This property is opposite Wallington British Rail station and only a stone throw away from Wallington Town Centre.

## **AVAILABLE NOW!**

- 1 Double Bedroom
- Newly Decorated
- Ground Floor
- Unfurnished
- Modern Kitchen
- Modern Bathroom
- Double Glazed Windows
- Gas Central Heating
- Telephone Entry system
- Opposite BR Station