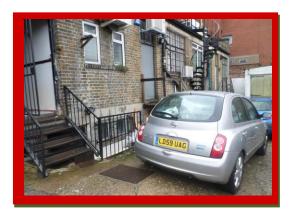

1 car parking space to the rear, no garden.

TO INCLUDE THE SECURE LEASE, GOODWILL, FIXTURES & FITTINGS £75,000 plus STOCK AT VALUATION

**Rent:** £26,000 p/a (£2,167 PCM)

Premium: £75,000 Business Rates: Nil