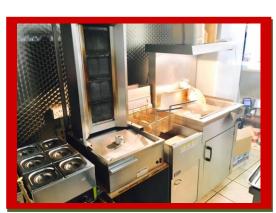

OPEN PLAN KITCHEN AREA. The equipment includes, glass fronted drinks fridge, charcoal Grill, stainless steel extractor, stainless steel cladding (to cooking area), double sink & drainer, steamer oven, 2 x deep freezers, double door commercial fridge. chip warmer, chips fryer, Henny Penny chicken cooking machine, HCW5 display with table, microwave oven, preparation table, breading table overhead long electric menu display, Staff cloakroom with w.c. & wash hand basin.