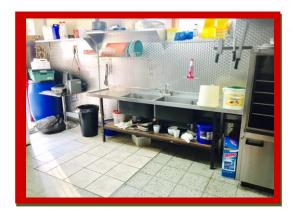

OPEN PLAN KITCHEN AREA. The equipment includes, glass fronted drinks fridge, charcoal Grill, stainless steel extractor, stainless steel cladding (to cooking area), double sink & drainer, steamer oven, 2 x deep freezers, double door commercial fridge. chip warmer, chips fryer, Henny Penny chicken cooking machine, HCW5 display with table, microwave oven, preparation table, breading table overhead long electric menu display, Staff cloakroom with w.c. & wash hand basin.