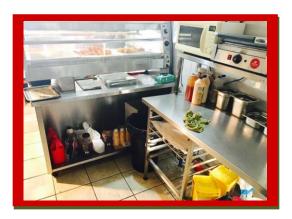

OPEN PLAN KITCHEN AREA. The equipment includes, glass fronted drinks fridge, charcoal Grill, stainless steel extractor, stainless steel cladding (to cooking area), double sink & drainer, steamer oven, 2 x deep freezers, double door commercial fridge. chip warmer, chips fryer, Henny Penny chicken cooking machine, HCW5 display with table, microwave oven, preparation table, breading table overhead long electric menu display, Staff cloakroom with w.c. & wash hand basin.