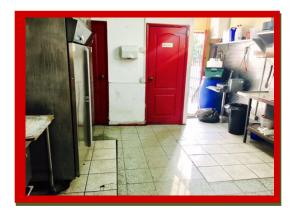

SINGLE FRONTED CRORNER, SPACIOUS PREMISES with customers' area & kitchen area. Tiled floor to the front of the shop. Counter, electronic cash register. Customers area seating capacity fitted with 3 tables & 12 chairs.

OPEN PLAN KITCHEN AREA. The equipment includes, glass fronted drinks fridge, charcoal Grill, stainless steel extractor, stainless steel cladding (to cooking area), double sink & drainer, steamer oven, 2 x deep freezers, double door commercial fridge. chip warmer, chips fryer, Henny Penny chicken cooking machine, HCW5 display with table, microwave oven, preparation table, breading table overhead long electric menu display, Staff cloakroom with w.c. & wash hand basin.