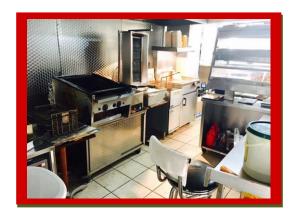

OPEN PLAN KITCHEN AREA. The equipment includes, glass fronted drinks fridge, charcoal Grill, stainless steel extractor, stainless steel cladding (to cooking area), double sink & drainer, steamer oven, 2 x deep freezers, double door commercial fridge. chip warmer, chips fryer, Henny Penny chicken cooking machine, HCW5 display with table, microwave oven, preparation table, breading table overhead long electric menu display, Staff cloakroom with w.c. & wash hand basin.