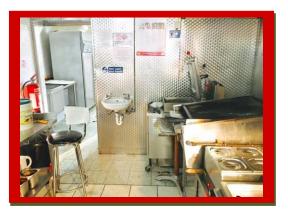

OPEN PLAN KITCHEN AREA. The equipment includes, glass fronted drinks fridge, charcoal Grill, stainless steel extractor, stainless steel cladding (to cooking area), double sink & drainer, steamer oven, 2 x deep freezers, double door commercial fridge. chip warmer, chips fryer, Henny Penny chicken cooking machine, HCW5 display with table, microwave oven, preparation table, breading table overhead long electric menu display, Staff cloakroom with w.c. & wash hand basin.