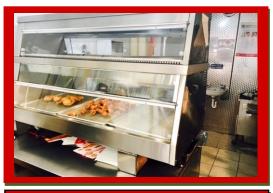

OPEN PLAN KITCHEN AREA. The equipment includes, glass fronted drinks fridge, charcoal Grill, stainless steel extractor, stainless steel cladding (to cooking area), double sink & drainer, steamer oven, 2 x deep freezers, double door commercial fridge. chip warmer, chips fryer, Henny Penny chicken cooking machine, HCW5 display with table, microwave oven, preparation table, breading table overhead long electric menu display, Staff cloakroom with w.c. & wash hand basin.