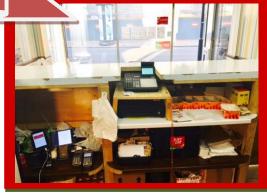

SINGLE FRONTED CRORNER, SPACIOUS PREMISES with customers' area & kitchen area. Tiled floor to the front of the shop. Counter, electronic cash register. Customers area seating capacity fitted with 3 tables & 12 chairs.