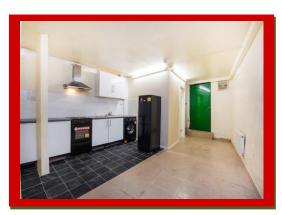

LIVING ACCOMMODATION comprises 4 double bedrooms and 1 single bedroom, shared kitchen, 1 bathroom and 1 separate WC. (no lounge). £2350 rental income received pcm (£28,200 per annum) from the letting of the 5 bedrooms. A further £700 is received pcm (£8,400 per annum) from the newly refurbished modern one bedroom basement flat.