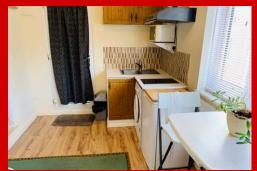

#### Ground Floor Studio Flat Effingham Road, Croydon, CR0

This newly refurbished ground floor selfcontained modern studio flat comprises a separate bedroom with a double bed, spacious open plan living space with fully fitted modern kitchen. There is a electric cooker, microwave, fridge and washing machine. Further benefits includes a compact dining table with stools, mirror wardrobe, double glazed windows, gas central heating and laminated flooring throughout. There is a separate shower room, fully tiled, hand wash basin with mixture taps, push button WC and shower cubicle with mixer power shower. All bills included and free internet. This studio is suitable for a single professional only. There is free parking and it's off Purley Way, Ikea, Sainsbury Super Store, Ampere Way Tramlink Stop and close to all local amenities.