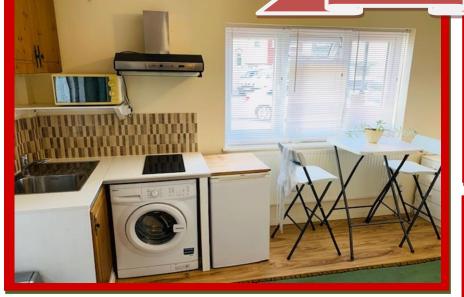

#### Ground Floor Studio Flat Effingham Road, Croydon, CR0

This newly refurbished ground floor selfcontained modern studio flat comprises a separate bedroom with a double bed, spacious open plan living space with fully fitted modern kitchen. There is a electric cooker, microwave, fridge and washing machine. Further benefits includes a compact dining table with stools, mirror wardrobe, double glazed windows, gas central heating and laminated flooring throughout. There is a separate shower room, fully tiled, hand wash basin with mixture taps, push button WC and shower cubicle with mixer power shower. All bills included and free internet. This studio is suitable for a single professional only. There is free parking and it's off Purley Way, Ikea, Sainsbury Super Store, Ampere Way Tramlink Stop and close to all local amenities.