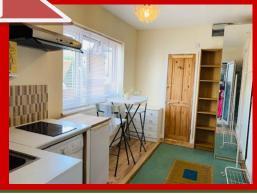

#### Ground Floor Studio Flat Effingham Road, Croydon, CR0

This newly refurbished ground floor selfcontained modern studio flat comprises a separate bedroom with a double bed, spacious open plan living space with fully fitted modern kitchen. There is a electric cooker, microwave, fridge and washing machine. Further benefits includes a compact dining table with stools, mirror wardrobe, double glazed windows, gas central heating and laminated flooring throughout. There is a separate shower room, fully tiled, hand wash basin with mixture taps, push button WC and shower cubicle with mixer power shower. All bills included and free internet. This studio is suitable for a single professional only. There is free parking and it's off Purley Way, Ikea, Sainsbury Super Store, Ampere Way Tramlink Stop and close to all local amenities.