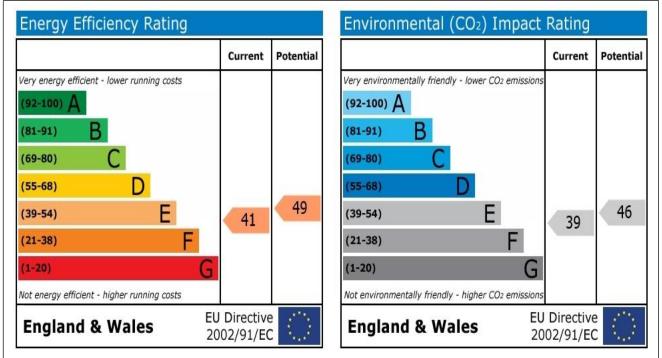

4) and West Croydon Overground Station(Zone 5). It only takes 25 minutes from Thornton Heath BR Station to London Victoria Station and London Bridge Station. This property is on the doorstep to all transport links of buses, trains running regularly to central London and very close to a large range of amenities as well as the Croydon Town Centre. Single person at £750 or Couple at £800 PCM.





## **FREE INTERNET**

# **AVAILABLE NOW!**

- Newly Refurbished
- Luxury Studio Flat
- 2 Modern Kitchens
- Furnished/Unfurnished
- En-suite Shower Room
- Double Glazed Windows
- Gas Central Heating
- Wooden Floorings
- Storage Room
- Ideal for Professional
- Telephone Entry System
- Close Walk to Stations
- Free on Street Parking
- All Bills Included
- Free Internet access

















### EPC



### MAP&POSTCODE: CR7 7EN



Croydon Branch: 292 London Road, Croydon, Surrey, CR0 2TG

Tel: 020 8684 6677 Tel: 020 8764 1111 Fax: 0872 115 6090 Email: info@crownlets4u.co.uk

www.crownlets4u.co.uk