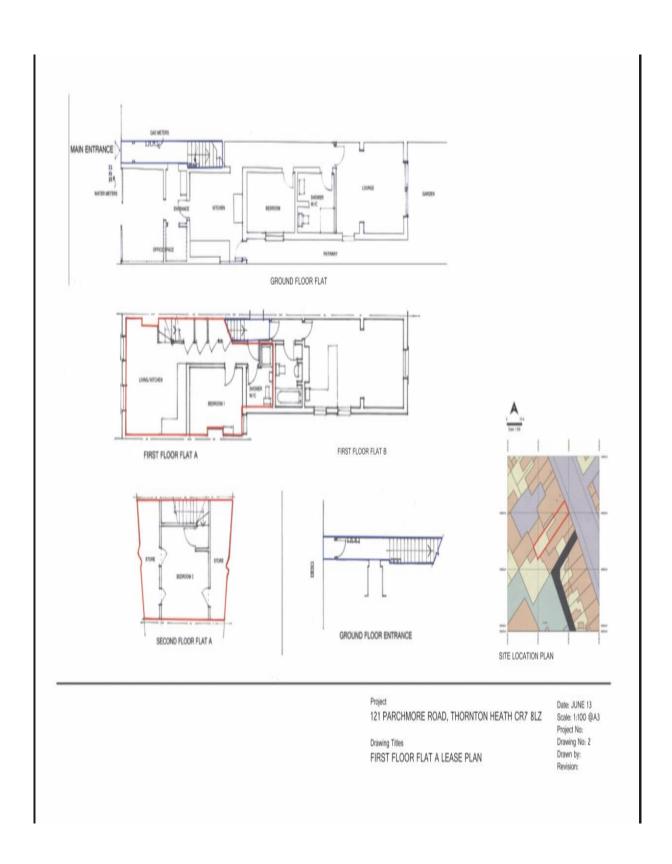

First Floor Flat: Sold on a lease for a term of 125 years from 18th November 2011 at a current ground rent of £125 Per Year (rising).

**First & Second Floor Flat:** Sold on a lease for a term of 99 years from 24th January 2014 at a current ground rent of £225 Per Year (rising).