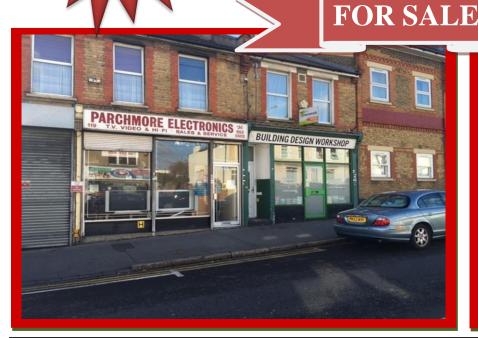

## Ground Floor Retail Unit & Freehold Lease For Sale £86,995

## Parchmore Rd, Thornton Heath, CR7

Crown Lets 4u Estate Agents are proud to present a freehold mid terrace building arranged to comprise a ground floor retail unit and 3 x self-contained residential flats. This Investment retail unit is let on a licence agreement and all residential units have been sold on leases.

The ground floor retail unit comes with A1/A2 licence, size is 110 Square Feet (10.22 Square Meters), approximately. Located on a busy Parchmore Road with free on street parking and the surrounding area making it easily accessible to all local amenities. This premises is less than 5 minute walk to Thornton Heath British Rail Overground Station and many buses are within close proximity too.