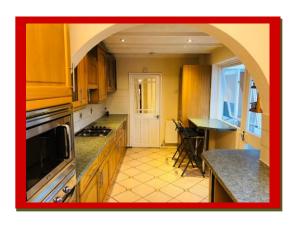

# 3 bedroom Terraced House Woodcroft Road, Thornton Heath, CR7

Crown Lets 4u Estate Agents are delighted to present a newly decorated modern and bright, larger than average three bedroom mid terrace family home with a huge through lounge and a side conservatory, situated opposite Croydon University Hospital on a popular tree lined road in Thornton Heath. The property benefits from fully fitted modern kitchen and ground floor modern family bathroom. Upstairs there are two large double bedrooms and a third generous size single bedroom. The property further benefits from private rear garden, gas central heating, double glazed windows and laminated flooring throughout.

#### **AVAILABLE NOW!**

- Three Bedrooms
- Terrace Family Home
- Newly Decorated
- Huge Through Lounge
- Fully Fitted Kitchen
- Modern Family Bathroom
- Side Conservatory
- Gas Central Heating
- Double Glazed Windows
- Laminated Flooring
- Popular Location
- Fantastic Schools Nearby
- Private Rear Garden
- Located Opposite Hospital