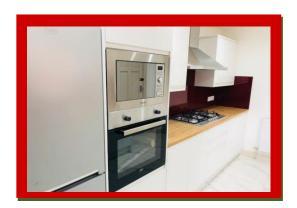

## BEDSIT WITH EN-SUITE WHITEHORSE RD, THORNTON HEATH

Crown lets 4u Estate Agents are proud to present a newly refurbished luxury house share, self-contained modern Bed Sit with luxury en-suite shower room and two split level open plan contemporary living spaces. This property comes fully furnished with all bills included & free internet access. There is a luxury communal kitchen with modern integrated kitchen appliances, utility area with washing machine and boiler room. As a bonus there is a separate communal dining area with dining table and chairs. There is also a communal rear garden. This property benefits from telephone entry system, double glazed windows, gas central heating and wooden flooring's throughout. Located in the heart of Thornton Heath, only a stone throw away from the Thornton Heath High Street and only 2 minutes' walk to Thornton Heath BR Station (Zone 4). It only takes 25 minutes from Thornton Heath BR Station to London Victoria Station and London Bridge Station. This property is on the doorstep to all transport links of buses, trains running regularly to central London and very close to a large range of amenities as well as the High Street shops, Thornton Heath Leisure Centre and close to Croydon.

- Newly Refurbished
- Modern Bedsit
- Second Floor
- En-suite Shower Room
- Shared Luxury Kitchen
- Shared Utility Room
- Double Glazed Windows
- Gas Central Heating
- Wooden Floorings
- Shared Garden
- Ideal for Professional
- Shared Dining Area
- 2 Minutes' Walk to Station
- Off High Street
- All Bills Included