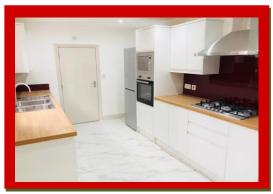

## BEDSIT WITH EN-SUITE WHITEHORSE RD, THORNTON HEATH

Crown lets 4u Estate Agents are proud to present a newly refurbished luxury house share, self-contained modern Bed Sit with luxury en-suite shower room and two split level open plan contemporary living spaces. This property comes fully furnished with all bills included & free internet access. There is a luxury communal kitchen with modern integrated kitchen appliances, utility area with washing machine and boiler room. As a bonus there is a separate communal dining area with dining table and chairs. There is also a communal rear garden. This property benefits from telephone entry system, double glazed windows, gas central heating and wooden flooring's throughout. Located in the heart of Thornton Heath, only a stone throw away from the Thornton Heath High Street and only 2 minutes' walk to Thornton Heath BR Station (Zone 4). It only takes 25 minutes from Thornton Heath BR Station to London Victoria Station and London Bridge Station. This property is on the doorstep to all transport links of buses, trains running regularly to central London and very close to a large range of amenities as well as the High Street shops, Thornton Heath Leisure Centre and close to Croydon.

- Newly Refurbished
- Modern Bedsit
- Second Floor
- En-suite Shower Room
- Shared Luxury Kitchen
- Shared Utility Room
- Double Glazed Windows
- Gas Central Heating
- Wooden Floorings
- Shared Garden
- Ideal for Professional
- Shared Dining Area
- 2 Minutes' Walk to Station
- Off High Street
- All Bills Included