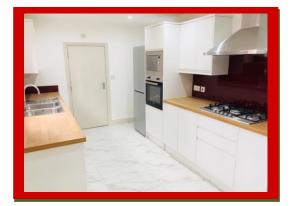

# FIRST FLOOR BEDSIT WITH EN-SUITE WHITEHORSE RD, THORNTON HEATH

Crown lets 4u Estate Agents are proud to present a newly refurbished luxury house share, first floor selfcontained modern Studio Flat/Bed Sit with luxury ensuite bathroom with bathtub and above shower and open plan contemporary living space and telephone entry system. All bills included & free internet access. There is a luxury communal kitchen with modern integrated kitchen appliances, utility area with washing machine and a separate communal ground floor WC room. As a bonus there is a separate communal dining area with dining table and chairs. There is also a communal rear garden. This property benefits from double glazed windows, gas central heating and wooden floorings throughout. Located in the heart of Thornton Heath, only a stone throw away from the Thornton Heath High Street and only 2 minutes walk to Thornton Heath BR Station