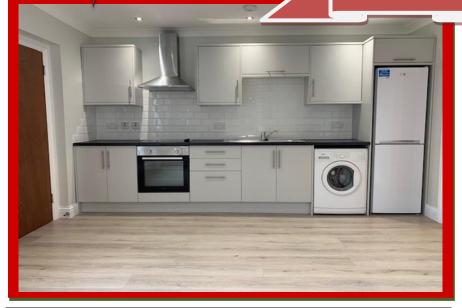

# TO LET

Crown Lets 4u Estate agents are proud to present a newly refurbished two bedroom ground floor luxury flat with shared rear garden. This unfurnished property comprises of one double bedroom with large bay windows to the front and a generous size single bedroom with walk in wardrobe facing the rear of the property. There is a huge open plan lounge with fully fitted modern kitchen with all white goods including brand new advance electric cooker, electric oven/grill, tall fridge/freezer and a washing machine. The modern bathroom has a bathtub with above power shower, chrome towel radiator, mirror cabinet, hand wash basin with cabinet and WC. This amazing property benefits from two large individual storage/utility rooms. The property further benefits from gas central heating with digital thermostat, double glazed windows and laminated flooring throughout.

### **AVAILABLE NOW!**

- 2 Bedrooms
- Newly Refurbished
- Ground Floor Flat
- Luxury Open Plan Kitchen
- Spacious Lounge
- Luxury Bathroom
- Gas Central Heating
- Double Glazed Windows
- Laminated Flooring
- Communal Rear Garden
- Free Side Road Parking
- Unfurnished
- 2 Huge Storage Rooms
- Close to Park
- Close to Station
- Available Now
- Close to all Local Amenities
- DSS Welcome