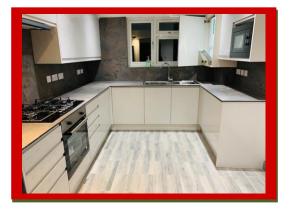

### Bedsit Dalmally Road, Croydon, CR0

Crown lets 4u Estate Agents are proud to present a newly refurbished luxury self-contained modern Bed-Sit on the ground floor with all bills included, luxury en-suite shower room and open plan contemporary living space, modern deco with two big windows and telephone entry system. There is a luxury communal kitchen with modern integrated kitchen appliances including washing machine, microwave oven, gas cooker, oven and an American fridge/freezer This property further benefits from double glazed windows, gas central heating, automatic communal lighting system, fire alarm system and wooden floorings throughout. Comes with communal rear garden and free on street parking. Located near Addiscombe Town Centre and East Croydon Station. Only a stone throw away to Blackhorse Lane Tram Stop and Addiscombe Tram Stop.

## **AVAILABLE NOW!**

- Newly Refurbished
- Modern Bedsit
- Furnished/Unfurnished
- Luxury En-suite Shower Room
- Luxury Communal Kitchen
- Double Glazed Patio Door
- Gas Central Heating
- Auto Lighting System
- Fire Alarm System
- Wooden Flooring
- Ideal for Professional
- Free on Street Parking
- Shared Rear Garden
- All Bills Included
- Internet Included
- Close to Blackhorse Lane Tram
- Close to Addiscombe Tram
- Close to East Croydon Station