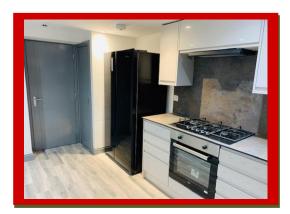

### Bedsit Dalmally Road, Croydon, CR0

Crown lets 4u Estate Agents are proud to present a newly refurbished luxury self-contained modern Bed-Sit on the ground floor with all bills included, luxury en-suite shower room and open plan contemporary living space, modern deco with two big windows and telephone entry system. There is a luxury communal kitchen with modern integrated kitchen appliances including washing machine, microwave oven, gas cooker, oven and an American fridge/freezer This property further benefits from double glazed windows, gas central heating, automatic communal lighting system, fire alarm system and wooden floorings throughout. Comes with communal rear garden and free on street parking. Located near Addiscombe Town Centre and East Croydon Station. Only a stone throw away to Blackhorse Lane Tram Stop and Addiscombe Tram Stop.

## **AVAILABLE NOW!**

- Newly Refurbished
- Modern Bedsit
- Furnished/Unfurnished
- Luxury En-suite Shower Room
- Luxury Communal Kitchen
- Double Glazed Patio Door
- Gas Central Heating
- Auto Lighting System
- Fire Alarm System
- Wooden Flooring
- Ideal for Professional
- Free on Street Parking
- Shared Rear Garden
- All Bills Included
- Internet Included
- Close to Blackhorse Lane Tram
- Close to Addiscombe Tram
- Close to East Croydon Station