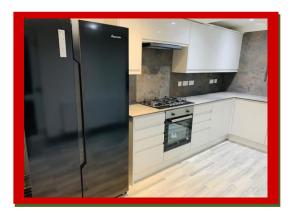

### Bedsit Dalmally Road, Croydon, CR0

Crown lets 4u Estate Agents are proud to present a newly refurbished luxury self-contained modern Bed-Sit on the ground floor with all bills included, luxury en-suite shower room and open plan contemporary living space, modern deco with two big windows and telephone entry system. There is a luxury communal kitchen with modern integrated kitchen appliances including washing machine, microwave oven, gas cooker, oven and an American fridge/freezer This property further benefits from double glazed windows, gas central heating, automatic communal lighting system, fire alarm system and wooden floorings throughout. Comes with communal rear garden and free on street parking. Located near Addiscombe Town Centre and East Croydon Station. Only a stone throw away to Blackhorse Lane Tram Stop and Addiscombe Tram Stop.

## **AVAILABLE NOW!**

- Newly Refurbished
- Modern Bedsit
- Furnished/Unfurnished
- Luxury En-suite Shower Room
- Luxury Communal Kitchen
- Double Glazed Patio Door
- Gas Central Heating
- Auto Lighting System
- Fire Alarm System
- Wooden Flooring
- Ideal for Professional
- Free on Street Parking
- Shared Rear Garden
- All Bills Included
- Internet Included
- Close to Blackhorse Lane Tram
- Close to Addiscombe Tram
- Close to East Croydon Station