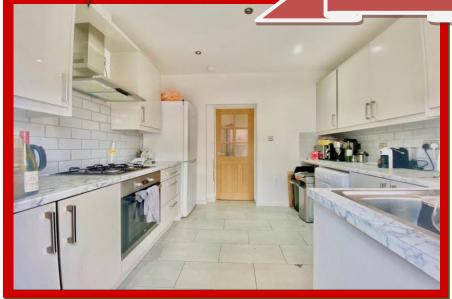

The property benefits from three bedrooms including two spacious double bedrooms, one single bedroom, modern bathroom, modern kitchen with integrated appliances, spacious garden all presented in good condition throughout.

The property further benefits from gas central heating, double glazed windows and laminated flooring throughout. Located in an enviable position close to all the local shops and amenities that Tooting has to offer as well just a short walk from Tooting Broadway underground station.

# **UNFURNISHED**

- 3 Bed Terrace House
- Recently Refurbished
- Modern Kitchen
- Kitchen White Goods
- Modern Bathroom
- Spacious Lounge
- Neutrally Decorated Throughout
- South West Facing Garden
- Double Glazing
- Gas Central Heating
- Walking Distance to St Georges Hospital
- Tooting Market within 0.25m
- Ideal Location for Transport Links including the Northern Line Tube