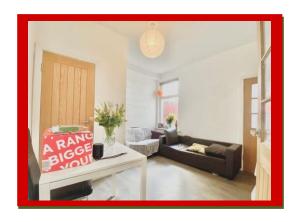

The property benefits from three bedrooms including two spacious double bedrooms, one single bedroom, modern bathroom, modern kitchen with integrated appliances, spacious garden all presented in good condition throughout.

The property further benefits from gas central heating, double glazed windows and laminated flooring throughout. Located in an enviable position close to all the local shops and amenities that Tooting has to offer as well just a short walk from Tooting Broadway underground station.

# **UNFURNISHED**

- 3 Bed Terrace House
- Recently Refurbished
- Modern Kitchen
- Kitchen White Goods
- Modern Bathroom
- Spacious Lounge
- Neutrally Decorated Throughout
- South West Facing Garden
- Double Glazing
- Gas Central Heating
- Walking Distance to St Georges Hospital
- Tooting Market within 0.25m
- Ideal Location for Transport Links including the Northern Line Tube