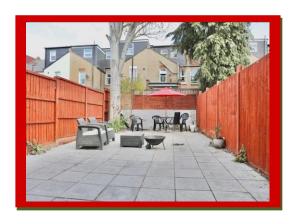

The property benefits from three bedrooms including two spacious double bedrooms, one single bedroom, modern bathroom, modern kitchen with integrated appliances, spacious garden all presented in good condition throughout.

The property further benefits from gas central heating, double glazed windows and laminated flooring throughout. Located in an enviable position close to all the local shops and amenities that Tooting has to offer as well just a short walk from Tooting Broadway underground station.

# **UNFURNISHED**

- 3 Bed Terrace House
- Recently Refurbished
- Modern Kitchen
- Kitchen White Goods
- Modern Bathroom
- Spacious Lounge
- Neutrally Decorated Throughout
- South West Facing Garden
- Double Glazing
- Gas Central Heating
- Walking Distance to St Georges Hospital
- Tooting Market within 0.25m
- Ideal Location for Transport Links including the Northern Line Tube