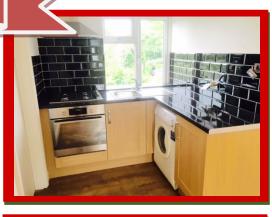

## 1 BED FLAT NORBURY AVENUE, LONDON, SW16

Crown Lets 4u are pleased to present this newly refurbished fully furnished 1 bed flat with garden and all bills included except for electricity. This generous size property has a double bedroom, fully fitted open plan modern kitchen and lounge and a modern shower room. This property benefits from double glazed windows, gas central heating and wooden floorings throughout. Located in Norbury, London, SW16 (Zone 3) off London Rd, only a stone throw away from the Norbury Town Centre and only 2 minutes walk to Norbury BR Station. It only takes 20 minutes from Norbury BR Station to London Victoria Station and London Bridge Station. This property is on the doorstep to all the transport links of buses, trains running regularly to central London and very close to a large range of amenities as well as the High Street Banks and Famous Restaurants. Ideal for a single professional only. Couple allowed at £1,200 Per Calendar Month

## **BILLS INCLUDED!**

- 1 Double Bedroom
- First Floor Flat
- Newly Refurbished
- Open Plan Lounge
- Fully Fitted Modern Kitchen
- Fully Furnished
- Gas Central Heating
- Double Glazed Windows
- Wooden Floorings
- Modern Shower Room
- Off Street Parking
- Side Garden
- Furnished
- Bills Included, Except Electric
- Close To Norbury BR Station