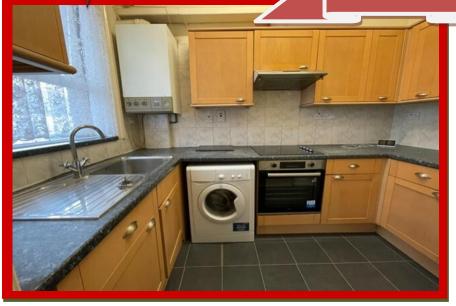

#### 1 bedroom Flat Brigstock Road, Thornton Heath, CR7

Crown Lets 4u are delighted to present this beautiful one bedroom flat on the first floor with water bill included and it's near the Croydon University Hospital (Mayday Hospital) and Thornton Heath High Street. This unfurnished property is only 2 minutes walk to Thornton Heath BR Station, Iceland and Tesco shopping centre. The property benefits from one massive double bedroom, bright, airy and spacious reception room with original fireplace feature, modern bathroom with bath tub and above shower, wash hand basin and WC. The separate fully fitted modern kitchen comes with cooker/oven and washing machine. The property is extremely spacious throughout, with high ceilings and retained its original character. This flat has gas central heating, double glazed windows, storage cupboard and telephone entry system. The property is perfect for those who travel regularly by train and need easy commuting to London Bridge / London Victoria, only 20 minutes by train.

## **SPACIOUS**

- 1 Double Bedroom
- Water Bill Included
- Spacious Lounge
- Modern Kitchen
- Modern Bathroom
- Storage Cupboard
- Gas Central Heating
- Double Glazed Windows
- Telephone Entry
- 2 Min Walk To Station
- 2 Min Walk To High St
- 10 Min Walk To Croydon University Hospital