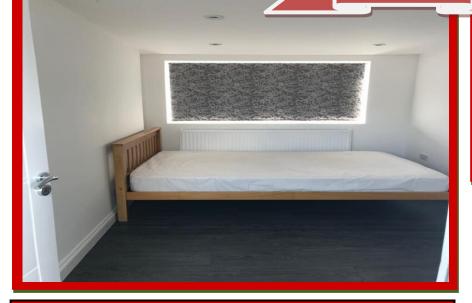

## Room In a House Share Beverstone Road, Thornton Heath, CR7

A spacious room in a lovely family house share in Thornton Heath Area with all bills included and free Wi-Fi internet access for a single professional female. There is an extensive double bedroom with a double wooden pine bed, wooden pine double wardrobe and large chest of draws. The ground floor communal modern kitchen comes with gas cooker, oven, fridge, freezer and washing machine. On the top floor there is a shared renovated and contemporary modern bathroom with one other person which has a hand wash basin with mixture taps, with shower, modern radiator and glass shower screen. There is also another bathroom located on the First floor. The property comprises of a communal lounge on the ground floor. The property also benefits further from gas central heating, double glazed windows, laminated flooring and a shared rear garden This property is close to Thornton Heath High Street, Tesco Super Store, Iceland, all local shops, restaurants and only 10 minutes' short walk to Thornton Heath BR Station.