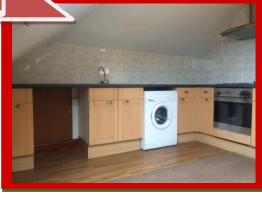

The property benefits from a spacious double bedroom with carpets, bright, airy and spacious open plan modern kitchen and dining area with plenty of storage spaces and a separate shower room, wash hand basin and WC. The property is extremely spacious throughout with high ceilings and retained its original character. This flat has double glazed sky light windows, storage cupboards and telephone entry system. The property is perfect for those who travel regularly by train and need easy commuting to London Bridge / London Victoria, only 20 minutes by train.