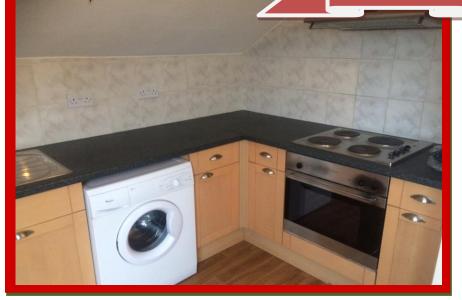

The property benefits from a spacious double bedroom with carpets, bright, airy and spacious open plan modern kitchen and dining area with plenty of storage spaces and a separate shower room, wash hand basin and WC. The property is extremely spacious throughout with high ceilings and retained its original character. This flat has double glazed sky light windows, storage cupboards and telephone entry system. The property is perfect for those who travel regularly by train and need easy commuting to London Bridge / London Victoria, only 20 minutes by train.