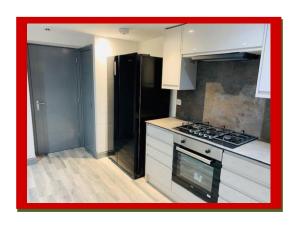

# Bedsit Dalmally Road, Croydon, CR0

Crown lets 4u Estate Agents are proud to present a newly refurbished luxury self-contained modern bedsit on the second floor with all bills included, luxury en-suite shower room and open plan contemporary living space. Modern deco with big skylight window and one small skylight window that is bright and airy. There is also a luxury communal kitchen with modern integrated kitchen appliances including washing machine, microwave oven, gas cooker, oven and an American fridge/freezer. This property further benefits from double glazed windows, gas central heating, automatic communal lighting system, fire alarm system and wooden floorings throughout. Comes with communal rear garden and free on street parking. Located near Addiscombe Town Centre and East Croydon Station. Only a stone throw away to Blackhorse Lane Tram Stop and Addiscombe Tram Stop.

#### **AVAILABLE NOW!**

- Newly Refurbished
- Modern Bedsit
- Furnished/Unfurnished
- Luxury En-suite Shower Room
- Luxury Communal Kitchen
- Double Glazed Skylight Window
- Gas Central Heating
- Auto Lighting System
- Fire Alarm System
- Wooden Flooring
- Ideal for Professional
- Free on Street Parking
- Shared Rear Garden
- Most Bills Included
- Close to Addiscombe Tram Stop
- Close to East Croydon Station
- Close to Blackhorse Lane Tram Stop