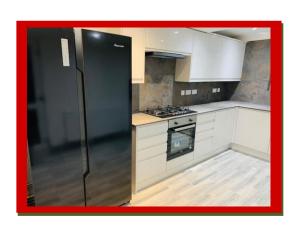

# Bedsit Dalmally Road, Croydon, CR0

Crown lets 4u Estate Agents are proud to present a newly refurbished luxury self-contained modern bedsit on the second floor with all bills included, luxury en-suite shower room and open plan contemporary living space. Modern deco with big skylight window and one small skylight window that is bright and airy. There is also a luxury communal kitchen with modern integrated kitchen appliances including washing machine, microwave oven, gas cooker, oven and an American fridge/freezer. This property further benefits from double glazed windows, gas central heating, automatic communal lighting system, fire alarm system and wooden floorings throughout. Comes with communal rear garden and free on street parking. Located near Addiscombe Town Centre and East Croydon Station. Only a stone throw away to Blackhorse Lane Tram Stop and Addiscombe Tram Stop.