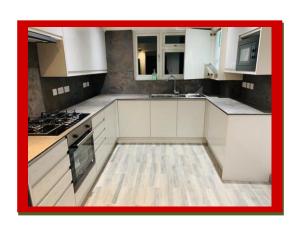

# Bedsit Dalmally Road, Croydon, CR0

Crown lets 4u Estate Agents are proud to present a newly refurbished luxury self-contained modern bedsit on the second floor with all bills included, luxury en-suite shower room and open plan contemporary living space. Modern deco with big skylight window and one small skylight window that is bright and airy. There is also a luxury communal kitchen with modern integrated kitchen appliances including washing machine, microwave oven, gas cooker, oven and an American fridge/freezer. This property further benefits from double glazed windows, gas central heating, automatic communal lighting system, fire alarm system and wooden floorings throughout. Comes with communal rear garden and free on street parking. Located near Addiscombe Town Centre and East Croydon Station. Only a stone throw away to Blackhorse Lane Tram Stop and Addiscombe Tram Stop.