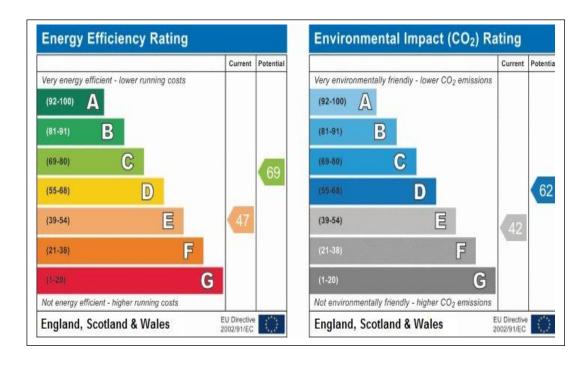

th BR Station (Zone 4). It only takes 25 minutes from Thornton Heath BR Station to London Victoria Station and London Bridge Station. This property is on the doorstep to all transport links of buses, trains running regularly to central London and very close to a large range of amenities as well as the High

Street shops, Thornton Heath Leasure Centre and

close to Croydon Town Centre.

# **FULL FURNISHED**

### **AVAILABLE NOW!**

#### **ENSUITE SHOWER**

- Newly Refurbished
- Modern Bedsit
- Top Floor
- En-suite Shower Room
- Shared Luxury Kitchen
- Shared Utility Room
- Double Glazed Windows
- Gas Central Heating
- Wooden Floorings
- Shared Garden
- Ideal for Professional
- Shared Dining Area
- 2 Minutes Walk to Station
- Off High Street
- All Bills Included

















## **EPC**



### MAP&POSTCODE: CR7 8SD



Croydon Branch: 292 London Road, Croydon, Surrey, CR0 2TG

**Tel:** 020 8684 6677 **Tel:** 020 8764 1111 **Fax:** 0872 115 6090 **Email:** info@crownlets4u.co.uk