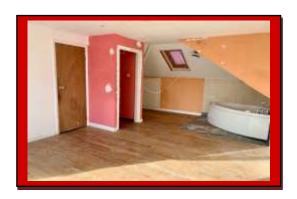

#### **Loft Room** - 20' 1" x 16' max (6.12m x 4.88m)

12'1" min. Double glazed patio style door to rear, double glazed Velux style window to front, radiators x 2, panelled door leading to en-suite, open to a wet area comprising of a corner panelled bath with shower head over.