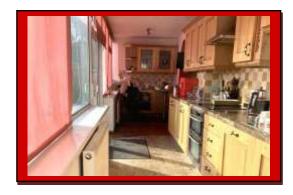

#### **Kitchen/Breakfast** - 26' 10" x 5' 11" (8.18m x 1.8m)

Galley style kitchen/breakfast area comprising a range of wall and base units with work surfaces over, radiators x 2, fitted electric double oven with inset hob, 1 1/2 bowl sink unit with drainer, integrated dishwasher, plumbing for washing machine, space for fridge freezer, UPVC double glazed windows to rear, UPVC double glazed door to rear.