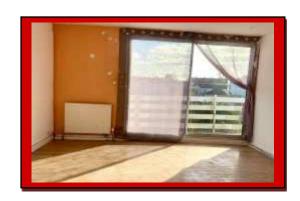

#### **Bedroom 1** - 12' 11" x 11' 0" (3.94m x 3.35m)

UPVC double glazed window to front, radiator, timber effect floor.

#### **Bedroom 2** - 11' 11" x 8' 7" (3.63m x 2.62m)

UPVC double glazed window to side, radiator.

#### **Bedroom 3** - 9' 4" x 11' 1" max (2.84m x 3.38m)

8'10" min. UPVC double glazed window to side, radiator.