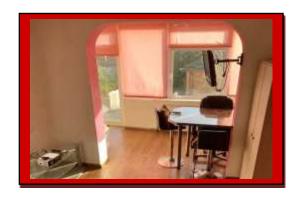

#### Hallway

Radiator, timber floor, leading to...

**Lounge** - 11' 2" x 13' 5" (3.4m x 4.09m)

UPVC double glazed window to front, radiator, feature fireplace.

#### **Dining Room**

Opening to kitchen/breakfast area, feature fire place, timber floor, stairs to loft room.