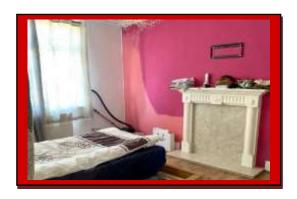

#### **Bedroom 1** - 12' 11" x 11' 0" (3.94m x 3.35m)

UPVC double glazed window to front, radiator, timber effect floor.

#### **Bedroom 2** - 11' 11" x 8' 7" (3.63m x 2.62m)

UPVC double glazed window to side, radiator.

#### **Bedroom 3** - 9' 4" x 11' 1" max (2.84m x 3.38m)

8'10" min. UPVC double glazed window to side, radiator.