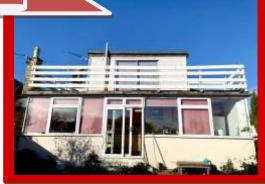

#### **Loft Room** - 20' 1" x 16' max (6.12m x 4.88m)

12'1" min. Double glazed patio style door to rear, double glazed Velux style window to front, radiators x 2, panelled door leading to en-suite, open to a wet area comprising of a corner panelled bath with shower head over.

#### **En-Suite** - 10' 7" x 3' 6" (3.23m x 1.07m)

Three piece white suite comprising of low level WC, pedestal wash hand basin and bidet, heated towel radiator, tiled splash backs, inset spot lights, extractor fan, ceramic tiled floor.