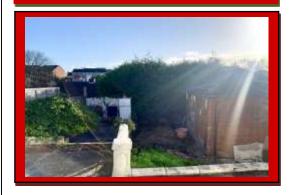

#### Rear Garden - 30' approx.

Southerly facing family size rear garden with timber out-house, mainly laid to patio with lawn area enclosed by low boundary wall and fence.

#### Side Garden

Pathway leading to rear garden.