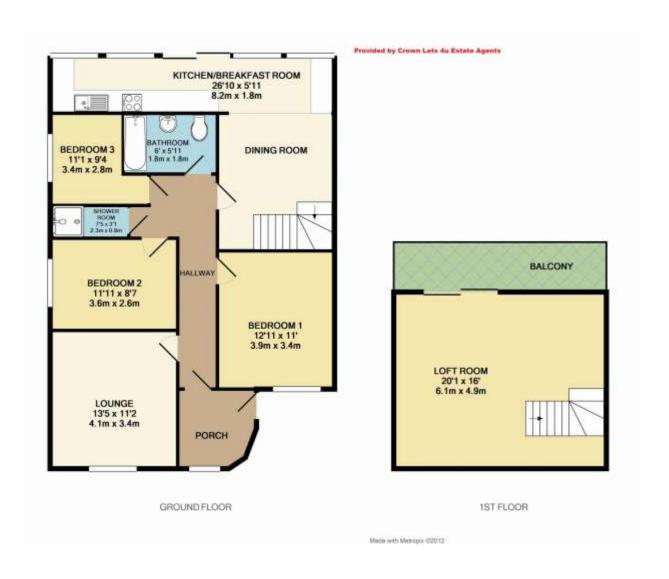

#### **Ground Floor**

#### **Entrance**

Porch entrance via UPVC double glazed door to side and UPVC double glazed window to front.

#### Hallway

Radiator, timber floor, leading to...

**Lounge** - 11' 2" x 13' 5" (3.4m x 4.09m)

UPVC double glazed window to front, radiator, feature fireplace.

#### **Dining Room**

Opening to kitchen/breakfast area, feature fire place, timber floor, stairs to loft room.

#### **Kitchen/Breakfast** - 26' 10" x 5' 11" (8.18m x 1.8m)

Galley style kitchen/breakfast area comprising a range of wall and base units with work surfaces over, radiators x 2, fitted electric double oven with inset hob, 1 1/2 bowl sink unit with drainer, integrated dishwasher, plumbing for washing machine, space for fridge freezer, UPVC double glazed windows to rear, UPVC double glazed door to rear.

#### **Shower Room** - 7' 5" x 3' 1" (2.26m x 0.94m)

Shower cubicle with mains shower over, heated towel radiator, tiled splash backs, inset spot lights.

#### **Bedroom 1** - 12' 11" x 11' 0" (3.94m x 3.35m)

UPVC double glazed window to front, radiator, timber effect floor.

#### **Bedroom 2** - 11' 11" x 8' 7" (3.63m x 2.62m)

UPVC double glazed window to side, radiator.

#### **Bedroom 3** - 9' 4" x 11' 1" max (2.84m x 3.38m)

8'10" min. UPVC double glazed window to side, radiator.

#### **Loft Room** - 20' 1" x 16' max (6.12m x 4.88m)

12'1" min. Double glazed patio style door to rear, double glazed Velux style window to front, radiators x 2, panelled door leading to en-suite, open to a wet area comprising of a corner panelled bath with shower head over.

#### **Bathroom** - 5' 11" x 6' (1.8m x 1.83m)

Three piece bathroom suite comprising of; double ended style panelled bath, low level WC and wash hand basin, tiled splash backs, heated towel radiator, inset spot lights.

#### **En-Suite** - 10' 7" x 3' 6" (3.23m x 1.07m)

Three piece white suite comprising of low level WC, pedestal wash hand basin and bidet, heated towel radiator, tiled splash backs, inset spot lights, extractor fan, ceramic tiled floor.