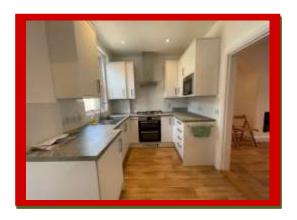

## TO LET

Crown Lets 4u Estate Agents are proud to present this newly decorated 2 bed terraced house in Norbury. This amazing and spacious property comprises one double bedroom with built in wardrobes, second double bedroom, upstairs family bathroom with Jacuzzi bathtub with above shower, hand wash basin, towel radiator and WC. There is a huge through lounge that leads to the kitchen/dinner and the rear garden. The modern kitchen/dinner has gas cooker, electric oven, fridge/freezer, dishwasher and a washing machine with dryer. This property benefits from gas central heating, double glazed windows and laminated flooring throughout downstairs.

## **AVAILABLE NOW!**

- Two Double Bedrooms
- Newly Decorated
- Massive Through Lounge
- Modern Kitchen/Dinner
- Modern Bathroom
- Gas Central Heating
- Double Glazed
- Private Rear Garden
- Close to Norbury Station
- Close to London Road