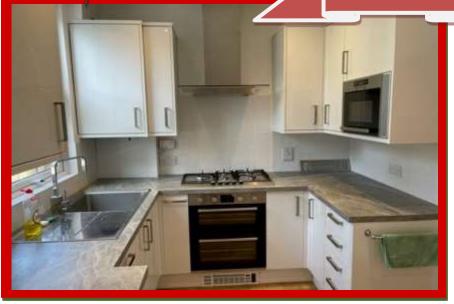

## TO LET

Crown Lets 4u Estate Agents are proud to present this newly decorated 2 bed terraced house in Norbury. This amazing and spacious property comprises one double bedroom with built in wardrobes, second double bedroom, upstairs family bathroom with Jacuzzi bathtub with above shower, hand wash basin, towel radiator and WC. There is a huge through lounge that leads to the kitchen/dinner and the rear garden. The modern kitchen/dinner has gas cooker, electric oven, fridge/freezer, dishwasher and a washing machine with dryer. This property benefits from gas central heating, double glazed windows and laminated flooring throughout downstairs.

## **AVAILABLE NOW!**

- Two Double Bedrooms
- Newly Decorated
- Massive Through Lounge
- Modern Kitchen/Dinner
- Modern Bathroom
- Gas Central Heating
- Double Glazed
- Private Rear Garden
- Close to Norbury Station
- Close to London Road