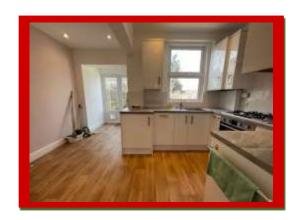

## TO LET

Crown Lets 4u Estate Agents are proud to present this newly decorated 2 bed terraced house in Norbury. This amazing and spacious property comprises one double bedroom with built in wardrobes, second double bedroom, upstairs family bathroom with Jacuzzi bathtub with above shower, hand wash basin, towel radiator and WC. There is a huge through lounge that leads to the kitchen/dinner and the rear garden. The modern kitchen/dinner has gas cooker, electric oven, fridge/freezer, dishwasher and a washing machine with dryer. This property benefits from gas central heating, double glazed windows and laminated flooring throughout downstairs.

## **AVAILABLE NOW!**

- Two Double Bedrooms
- Newly Decorated
- Massive Through Lounge
- Modern Kitchen/Dinner
- Modern Bathroom
- Gas Central Heating
- Double Glazed
- Private Rear Garden
- Close to Norbury Station
- Close to London Road