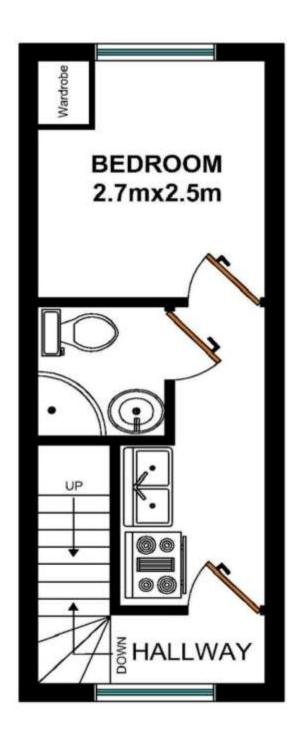

ops and only 10 minutes walk to many superstores in Purley Way, including warehouses such as Ikea, B&Q and Matalan Store and Ampere Way Tram Stop.

The property is only 2 minutes away from the main Thornton Heath Bus Station and a 15 minutes walk to Thornton Heath British Rail Station and West Croydon British Rail Station.

## **FREE INTERNET**

## **AVAILABLE NOW!**

- Luxury Studio Flat
- Newly Refurbished
- Secured Gated Entrance
- First Floor
- LED Lights
- Modern Separate Kitchen
- Modern Shower Room
- Built In Wardrobe
- Designer Kitchen Fixtures
- Designer Shower Room Fixtures
- Gas Central Heating
- Double Glazed Windows
- Laminated Flooring Throughout
- Kitchen White Goods
- Close to Local Shops
- Close to Croydon Uni Hospital









# **MAP&POSTCODE: CR7 6BR**



# Floor Plan



First floor Flat 18 SQR.M 193 SQR.FT

### **EPC**





Croydon Branch: 292 London Road, Croydon, Surrey, CRO 2TG

**Tel:** 020 8684 6677 **Tel:** 020 8764 1111 **Fax:** 0872 115 6090 **Email:** info@crownlets4u.co.uk