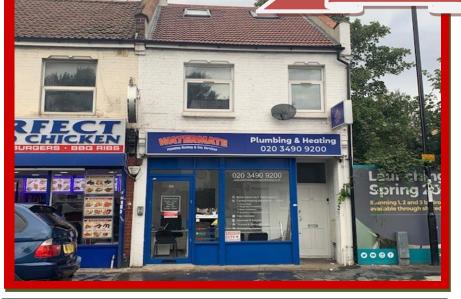

## RETAIL SHOP TO LET Woodside Green, South Norwood, SE25

Crown Lets 4u are proud to present a newly refurbished ground floor retail unit A1/A2 licence shop in Woodside Green area in South Norwood. This shop was previously running as a plumbing and heating shop and is available immediately with vacant possession and comes with no premium/goodwill. This small retail premises offers a single end fronted shop with a customer area, separate rear kitchenette and a WC room. This premises are ideal for any retail A1/A2 use and the landlord can provide a new short or long lease, on terms to be agreed. Located on a Woodside Green parade and also serve the surrounding area including Ashburton Park and making it easily accessible to many buses and are within close proximity to Blackhorse Lane and Woodside Tram Stops.