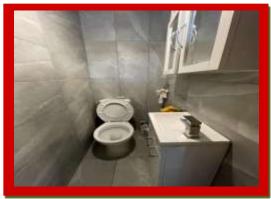

This shop has an A1/A2 licence and comes with a good size space at the main front customer area. This area also has all the equipment's including fixture and fittings for the current business use. At the rear there is a cold room, freezer room, kitchen, shower room, separate WC and a large storage room/office. There is also a huge basement with two/three storage rooms and an extra WC room. There is also a fire exit door leading to the rear of the building.