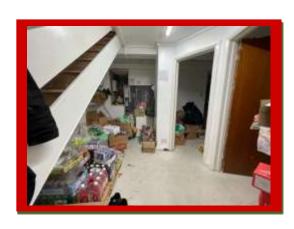

This shop has an A1/A2 licence and comes with a good size space at the main front customer area. This area also has all the equipment's including fixture and fittings for the current business use. At the rear there is a cold room, freezer room, kitchen, shower room, separate WC and a large storage room/office. There is also a huge basement with two/three storage rooms and an extra WC room. There is also a fire exit door leading to the rear of the building.