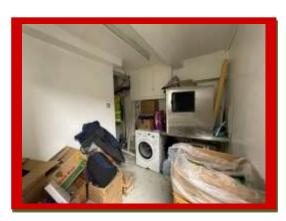

This shop has an A1/A2 licence and comes with a good size space at the main front customer area. This area also has all the equipment's including fixture and fittings for the current business use. At the rear there is a cold room, freezer room, kitchen, shower room, separate WC and a large storage room/office. There is also a huge basement with two/three storage rooms and an extra WC room. There is also a fire exit door leading to the rear of the building.