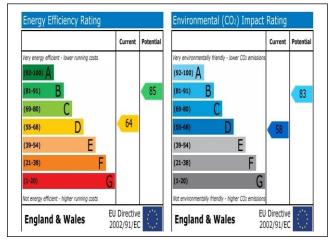

tation. It only takes 20 minutes from Norbury BR Station to London Victoria Station and London Bridge Station. This property is on the doorstep to all the transport links of buses, trains running regularly to central London and very close to a large range of amenities as well as the High Street Banks and famous Restaurants.

ALL BILLS INCLUDED AND FREE INTERNET.

FOR A SINGLE PERSON ONLY





# **Not Specified**

### **AVAILABLE NOW!**

- Newly Refurbished
- Modern Bedsit
- Ground Floor
- En-suite Shower Room
- 2 Shared Modern Kitchens
- Double Glazed Windows
- Gas Central Heating
- Wooden Floorings
- Shared Garden
- Ideal for Proffessional
- Student Welcome
- Close to Norbury Station
- Close to High Street
- All Bills Included
- Free Internet









### **EPC**

# MAP&POSTCODE:CR7 8BZ





Croydon Branch: 292 London Road, Croydon, Surrey, CR0 2TG

**Tel:** 020 8684 6677 **Tel:** 020 8764 1111 **Fax:** 0872 115 6090 **Email:** info@crownlets4u.co.uk