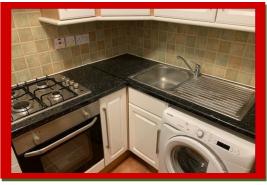

The property benefits from a huge 2 double bedrooms, separate fully fitted modern kitchen comes with gas cooker, electric oven, washing machine and dryer. Separate lounge with original wooden ceiling beams, conservatory style large bay rear windows with roller blinds and roof including matching patio doors leading to a wonderful landscape garden. The modern bathroom comes with hand wash basin, WC and bathtub with above shower.