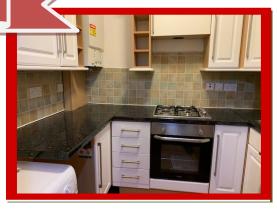

The property benefits from a huge 2 double bedrooms, separate fully fitted modern kitchen comes with gas cooker, electric oven, washing machine and dryer. Separate lounge with original wooden ceiling beams, conservatory style large bay rear windows with roller blinds and roof including matching patio doors leading to a wonderful landscape garden. The modern bathroom comes with hand wash basin, WC and bathtub with above shower.