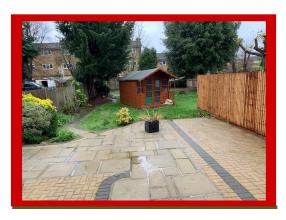

The property benefits from a huge 2 double bedrooms, separate fully fitted modern kitchen comes with gas cooker, electric oven, washing machine and dryer. Separate lounge with original wooden ceiling beams, conservatory style large bay rear windows with roller blinds and roof including matching patio doors leading to a wonderful landscape garden. The modern bathroom comes with hand wash basin, WC and bathtub with above shower.

### **GARDEN FLAT**

- 2 Double Bedroom
- Ground Floor
- Newly Decorated
- Unfurnished
- Separate Kitchen
- Modern Bathroom
- Separate Lounge
- Gas Central Heating
- Double Glazed Windows
- Landscape Rear Garden
- Close To Thornton Heath BR Station
- Close To West Croydon BR Station