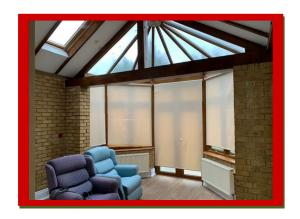

The property benefits from a huge 2 double bedrooms, separate fully fitted modern kitchen comes with gas cooker, electric oven, washing machine and dryer. Separate lounge with original wooden ceiling beams, conservatory style large bay rear windows with roller blinds and roof including matching patio doors leading to a wonderful landscape garden. The modern bathroom comes with hand wash basin, WC and bathtub with above shower.