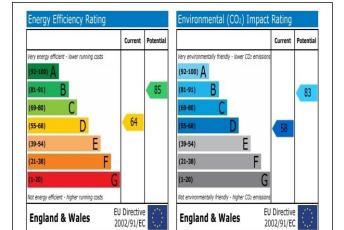

es walk to Norbury BR Station. It only takes 20 minutes from Norbury BR Station to London Victoria Station and London Bridge Station. This property is on the doorstep to all the transport links of buses, trains running regularly to central London and very close to a large range of amenities as well as the High Street Banks and famous Restaurants.

ALL BILLS INCLUDED AND FREE INTERNET.

FOR A SINGLE PERSON ONLY





# **Not Specified**

### **AVAILABLE NOW!**

- Newly Refurbished
- Modern Bedsit
- Ground Floor
- En-suite Shower Room
- 2 Shared Modern Kitchens
- Double Glazed Windows
- · Gas Central Heating
- Wooden Floorings
- Shared Garden
- Ideal for Proffessional
- Student Welcome
- Close to Norbury Station
- Close to High Street
- All Bills Included
- Free Internet









## **EPC**



# MAP&POSTCODE:CR7 8BZ



Croydon Branch: 292 London Road, Croydon, Surrey, CR0 2TG

**Tel:** 020 8684 6677 **Tel:** 020 8764 1111 **Fax:** 0872 115 6090 **Email:** info@crownlets4u.co.uk