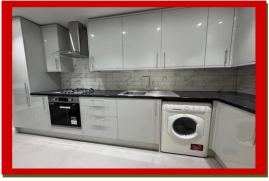

## 1 bedroom Apartment Cotelands, Park Hill, Croydon, CR0

Crown lets 4u Estate Agents are proud to present a newly refurbished modern one bed apartment in the heart of Park Hill area.

This amazing second floor apartment has a double bedroom, spacious lounge, separate fully fitted modern kitchen with gas cooker, electric oven, integrated tall fridge/freezer and washing machine. The modern bathroom has a bathtub and above power shower, hand wash basin and WC.

## **AVAILABLE NOW!**

- Newly Refurbished
- One Bed Apartment
- 2nd Floor
- Unfurnished
- Separate Kitchen
- Separate Lounge
- Modern Bathroom
- Gas Heating
- Double Glazed
- Laminated Flooring
- Allocated Parking
- Communal Garden
- Close to E Croydon Station