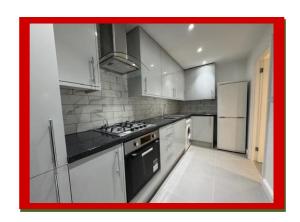

## 1 bedroom Apartment Cotelands, Park Hill, Croydon, CR0

Crown lets 4u Estate Agents are proud to present a newly refurbished modern one bed apartment in the heart of Park Hill area.

This amazing second floor apartment has a double bedroom, spacious lounge, separate fully fitted modern kitchen with gas cooker, electric oven, integrated tall fridge/freezer and washing machine. The modern bathroom has a bathtub and above power shower, hand wash basin and WC.