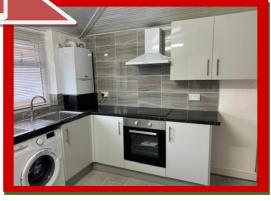

TO LET

Crown Lets 4u Estate Agents are proud to present a newly decorated 1/2 bed ground floor flat with private rear garden with Council Tax and water bill Included. This unfurnished property benefits from a huge master double bedroom (or this can be used as a separate lounge), second good size double bedroom with built in wardrobe, open plan kitchen/lounge and a modern shower room. The property further benefits from gas central heating, double glazed windows and laminated flooring throughout. Council Tax and Water Rates included.

## **AVAILABLE NOW!**

- Newly Decorated
- Ground Floor Flat
- 1/2 Double Bedroom
- Modern Kitchen
- Modern Shower Room
- Gas Central Heating
- Double Glazed
- Private Rear Garden
- Close to Norbury Station
- Close to All Amenities