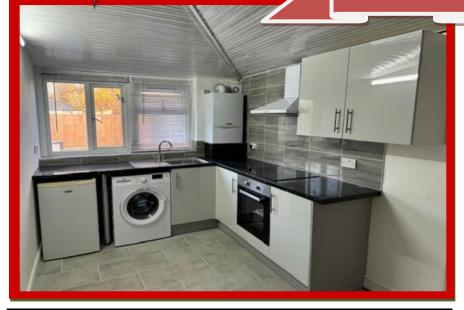

TO LET

Crown Lets 4u Estate Agents are proud to present a newly decorated 1/2 bed ground floor flat with private rear garden with Council Tax and water bill Included. This unfurnished property benefits from a huge master double bedroom (or this can be used as a separate lounge), second good size double bedroom with built in wardrobe, open plan kitchen/lounge and a modern shower room. The property further benefits from gas central heating, double glazed windows and laminated flooring throughout. Council Tax and Water Rates included.

## **AVAILABLE NOW!**

- Newly Decorated
- Ground Floor Flat
- 1/2 Double Bedroom
- Modern Kitchen
- Modern Shower Room
- Gas Central Heating
- Double Glazed
- Private Rear Garden
- Close to Norbury Station
- Close to All Amenities