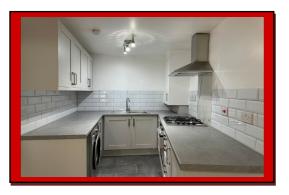

The property benefits from a double bedroom with built in wardrobe, modern shower room, open plan bright and airy lounge and fully fitted modern kitchen with gas cooker, oven, fridge/freezer and washing machine. The property further benefits from brand-new double-glazed windows, gas central heating, laminated flooring and telephone entry system.