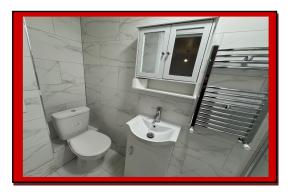

The property benefits from a double bedroom with built in wardrobe, modern shower room, open plan bright and airy lounge and fully fitted modern kitchen with gas cooker, oven, fridge/freezer and washing machine. The property further benefits from brand-new double-glazed windows, gas central heating, laminated flooring and telephone entry system.

- \*Newly Refurbished
- \*Secured Gated Entrance
- \*1 Bed Flat
- \*Ground Floor
- \*Located In Private Mews
- \*Double Bedroom
- \*Modern Shower Room
- \*Open Plan Kitchen/Lounge
- \*New Double Glazed Windows
- \*Gas Central Heating
- \*Laminated Flooring
- \*Telephone Entry
- \*Landscape Court Yard
- \*Close to Station
- \*Located on the High Street