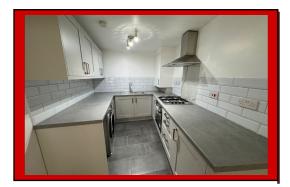

The property benefits from a double bedroom with built in wardrobe, modern shower room, open plan bright and airy lounge and fully fitted modern kitchen with gas cooker, oven, fridge/freezer and washing machine. The property further benefits from brand-new double-glazed windows, gas central heating, laminated flooring and telephone entry system.