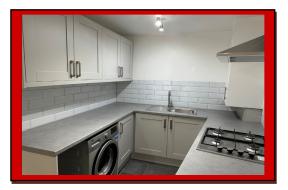

The property benefits from a double bedroom with built in wardrobe, modern shower room, open plan bright and airy lounge and fully fitted modern kitchen with gas cooker, oven, fridge/freezer and washing machine. The property further benefits from brand-new double-glazed windows, gas central heating, laminated flooring and telephone entry system.