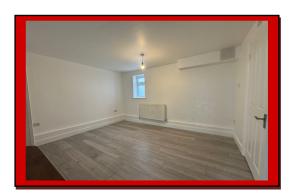

The property benefits from a double bedroom with built in wardrobe, modern shower room, open plan bright and airy lounge and fully fitted modern kitchen with gas cooker, oven, fridge/freezer and washing machine. The property further benefits from brand-new double-glazed windows, gas central heating, laminated flooring and telephone entry system.

- \*Newly Refurbished
- \*Secured Gated Entrance
- \*1 Bed Flat
- \*Ground Floor
- \*Located In Private Mews
- \*Double Bedroom
- \*Modern Shower Room
- \*Open Plan Kitchen/Lounge
- \*New Double Glazed Windows
- \*Gas Central Heating
- \*Laminated Flooring
- \*Telephone Entry
- \*Landscape Court Yard
- \*Close to Station
- \*Located on the High Street