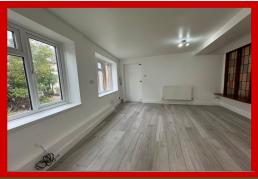

The property benefits from a double bedroom with built in wardrobe, modern shower room, open plan bright and airy lounge and fully fitted modern kitchen with gas cooker, oven, fridge/freezer and washing machine. The property further benefits from brand-new double-glazed windows, gas central heating, laminated flooring and telephone entry system.