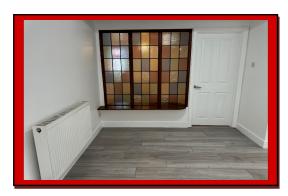

The property benefits from a double bedroom with built in wardrobe, modern shower room, open plan bright and airy lounge and fully fitted modern kitchen with gas cooker, oven, fridge/freezer and washing machine. The property further benefits from brand-new double-glazed windows, gas central heating, laminated flooring and telephone entry system.

- \*Newly Refurbished
- \*Secured Gated Entrance
- \*1 Bed Flat
- \*Ground Floor
- \*Located In Private Mews
- \*Double Bedroom
- \*Modern Shower Room
- \*Open Plan Kitchen/Lounge
- \*New Double Glazed Windows
- \*Gas Central Heating
- \*Laminated Flooring
- \*Telephone Entry
- \*Landscape Court Yard
- \*Close to Station
- \*Located on the High Street