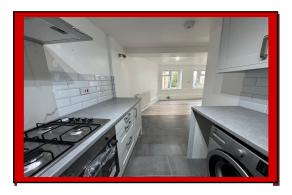

The property benefits from a double bedroom with built in wardrobe, modern shower room, open plan bright and airy lounge and fully fitted modern kitchen with gas cooker, oven, fridge/freezer and washing machine. The property further benefits from brand-new double-glazed windows, gas central heating, laminated flooring and telephone entry system.

- \*Newly Refurbished
- \*Secured Gated Entrance
- \*1 Bed Flat
- \*Ground Floor
- \*Located In Private Mews
- \*Double Bedroom
- \*Modern Shower Room
- \*Open Plan Kitchen/Lounge
- \*New Double Glazed Windows
- \*Gas Central Heating
- \*Laminated Flooring
- \*Telephone Entry
- \*Landscape Court Yard
- \*Close to Station
- \*Located on the High Street