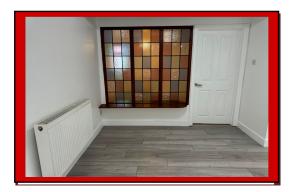

The property benefits from a double bedroom with built in wardrobe, modern shower room, open plan bright and airy lounge and fully fitted modern kitchen with gas cooker, oven, fridge/freezer and washing machine. The property further benefits from brand-new double-glazed windows, gas central heating, laminated flooring and telephone entry system.

- \*Newly Refurbished
- \*Secured Gated Entrance
- \*1 Bed Flat
- \*Ground Floor
- \*Located In Private Mews
- \*Double Bedroom
- \*Modern Shower Room
- \*Open Plan Kitchen/Lounge
- \*New Double Glazed Windows
- \*Gas Central Heating
- \*Laminated Flooring
- \*Telephone Entry
- \*Landscape Court Yard
- \*Close to Station
- \*Located on the High Street