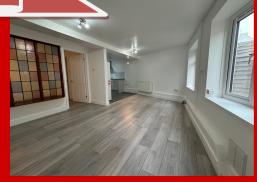

The property benefits from a double bedroom with built in wardrobe, modern shower room, open plan bright and airy lounge and fully fitted modern kitchen with gas cooker, oven, fridge/freezer and washing machine. The property further benefits from brand-new double-glazed windows, gas central heating, laminated flooring and telephone entry system.