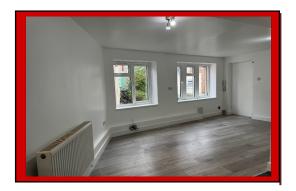

The property benefits from a double bedroom with built in wardrobe, modern shower room, open plan bright and airy lounge and fully fitted modern kitchen with gas cooker, oven, fridge/freezer and washing machine. The property further benefits from brand-new double-glazed windows, gas central heating, laminated flooring and telephone entry system.

- \*Newly Refurbished
- \*Secured Gated Entrance
- \*1 Bed Flat
- \*Ground Floor
- \*Located In Private Mews
- \*Double Bedroom
- \*Modern Shower Room
- \*Open Plan Kitchen/Lounge
- \*New Double Glazed Windows
- \*Gas Central Heating
- \*Laminated Flooring
- \*Telephone Entry
- \*Landscape Court Yard
- \*Close to Station
- \*Located on the High Street