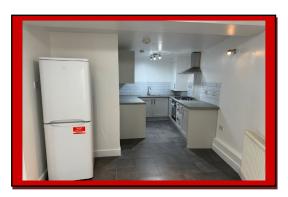

The property benefits from a double bedroom with built in wardrobe, modern shower room, open plan bright and airy lounge and fully fitted modern kitchen with gas cooker, oven, fridge/freezer and washing machine. The property further benefits from brand-new double-glazed windows, gas central heating, laminated flooring and telephone entry system.

- \*Newly Refurbished
- \*Secured Gated Entrance
- \*1 Bed Flat
- \*Ground Floor
- \*Located In Private Mews
- \*Double Bedroom
- \*Modern Shower Room
- \*Open Plan Kitchen/Lounge
- \*New Double Glazed Windows
- \*Gas Central Heating
- \*Laminated Flooring
- \*Telephone Entry
- \*Landscape Court Yard
- \*Close to Station
- \*Located on the High Street