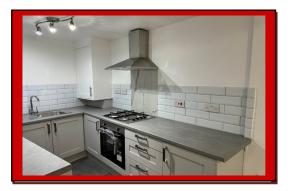

The property benefits from a double bedroom with built in wardrobe, modern shower room, open plan bright and airy lounge and fully fitted modern kitchen with gas cooker, oven, fridge/freezer and washing machine. The property further benefits from brand-new double-glazed windows, gas central heating, laminated flooring and telephone entry system.

- \*Newly Refurbished
- \*Secured Gated Entrance
- \*1 Bed Flat
- \*Ground Floor
- \*Located In Private Mews
- \*Double Bedroom
- \*Modern Shower Room
- \*Open Plan Kitchen/Lounge
- \*New Double Glazed Windows
- \*Gas Central Heating
- \*Laminated Flooring
- \*Telephone Entry
- \*Landscape Court Yard
- \*Close to Station
- \*Located on the High Street