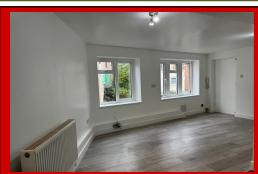

The property benefits from a double bedroom with built in wardrobe, modern shower room, open plan bright and airy lounge and fully fitted modern kitchen with gas cooker, oven, fridge/freezer and washing machine. The property further benefits from brand-new double-glazed windows, gas central heating, laminated flooring and telephone entry system.