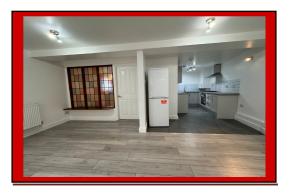

The property benefits from a double bedroom with built in wardrobe, modern shower room, open plan bright and airy lounge and fully fitted modern kitchen with gas cooker, oven, fridge/freezer and washing machine. The property further benefits from brand-new double-glazed windows, gas central heating, laminated flooring and telephone entry system.

- \*Newly Refurbished
- \*Secured Gated Entrance
- \*1 Bed Flat
- \*Ground Floor
- \*Located In Private Mews
- \*Double Bedroom
- \*Modern Shower Room
- \*Open Plan Kitchen/Lounge
- \*New Double Glazed Windows
- \*Gas Central Heating
- \*Laminated Flooring
- \*Telephone Entry
- \*Landscape Court Yard
- \*Close to Station
- \*Located on the High Street