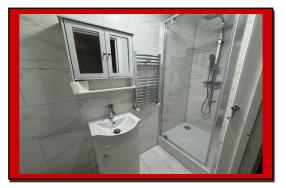

The property benefits from a double bedroom with built in wardrobe, modern shower room, open plan bright and airy lounge and fully fitted modern kitchen with gas cooker, oven, fridge/freezer and washing machine. The property further benefits from brand-new double-glazed windows, gas central heating, laminated flooring and telephone entry system.

- \*Newly Refurbished
- \*Secured Gated Entrance
- \*1 Bed Flat
- \*Ground Floor
- \*Located In Private Mews
- \*Double Bedroom
- \*Modern Shower Room
- \*Open Plan Kitchen/Lounge
- \*New Double Glazed Windows
- \*Gas Central Heating
- \*Laminated Flooring
- \*Telephone Entry
- \*Landscape Court Yard
- \*Close to Station
- \*Located on the High Street