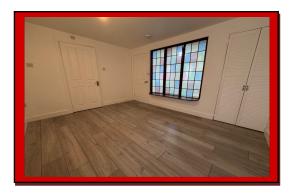

The property benefits from a double bedroom with built in wardrobe, modern shower room, open plan bright and airy lounge and fully fitted modern kitchen with gas cooker, oven, fridge/freezer and washing machine. The property further benefits from brand-new double-glazed windows, gas central heating, laminated flooring and telephone entry system.

- \*Newly Refurbished
- \*Secured Gated Entrance
- \*1 Bed Flat
- \*Ground Floor
- \*Located In Private Mews
- \*Double Bedroom
- \*Modern Shower Room
- \*Open Plan Kitchen/Lounge
- \*New Double Glazed Windows
- \*Gas Central Heating
- \*Laminated Flooring
- \*Telephone Entry
- \*Landscape Court Yard
- \*Close to Station
- \*Located on the High Street