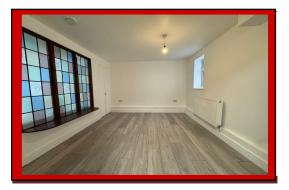

The property benefits from a double bedroom with built in wardrobe, modern shower room, open plan bright and airy lounge and fully fitted modern kitchen with gas cooker, oven, fridge/freezer and washing machine. The property further benefits from brand-new double-glazed windows, gas central heating, laminated flooring and telephone entry system.

- \*Newly Refurbished
- \*Secured Gated Entrance
- \*1 Bed Flat
- \*Ground Floor
- \*Located In Private Mews
- \*Double Bedroom
- \*Modern Shower Room
- \*Open Plan Kitchen/Lounge
- \*New Double Glazed Windows
- \*Gas Central Heating
- \*Laminated Flooring
- \*Telephone Entry
- \*Landscape Court Yard
- \*Close to Station
- \*Located on the High Street