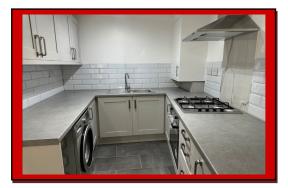

The property benefits from a double bedroom with built in wardrobe, modern shower room, open plan bright and airy lounge and fully fitted modern kitchen with gas cooker, oven, fridge/freezer and washing machine. The property further benefits from brand-new double-glazed windows, gas central heating, laminated flooring and telephone entry system.