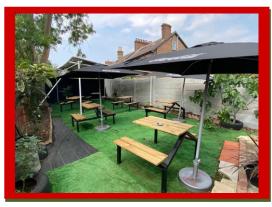

## Café Business For Sale Penge Road, Anerley, London, SE20

Crown Lets 4u Estate Agents are proud to present this A3 licence Cafe Restaurant that is currently still running the business. This restaurant has a direct front face on Penge Road with front decking space for outside table and chairs and also at the rear there is a very big rear garden with table and chairs. This restaurant also has a very big one bedroom basement flat and a storage room. This restaurant is very spacious and recently had been newly refurbished to a very high modern standard. It's in excellent condition with modern interior throughout and a beautiful customer area with table and chairs, front cold drink counter and table counter. There is a spacious kitchen area with many restaurant appliances and a costumer wc room. Comprising an extensively equipped premises and running business with goodwill/premium is only £60,000 and the Rental is £15,000 p.a. (£1,250 PCM) (Last year the restaurant profit £21k and the previous year to that was £35k profit). A brand-new lease from 12 to 20 years FRI Lease can be provided with rent review every 4 Years.