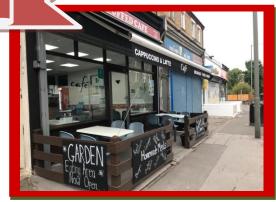

## Café Business For Sale Penge Road, Anerley, London, SE20

Crown Lets 4u Estate Agents are proud to present this A3 licence Cafe Restaurant that is currently still running the business. This restaurant has a direct front face on Penge Road with front decking space for outside table and chairs and also at the rear there is a very big rear garden with table and chairs. This restaurant also has a very big one bedroom basement flat and a storage room. This restaurant is very spacious and recently had been newly refurbished to a very high modern standard. It's in excellent condition with modern interior throughout and a beautiful customer area with table and chairs, front cold drink counter and table counter. There is a spacious kitchen area with many restaurant appliances and a costumer wc room. Comprising an extensively equipped premises and running business with goodwill/premium is only £60,000 and the Rental is £15,000 p.a. (£1,250 PCM) (Last year the restaurant profit £21k and the previous year to that was £35k profit). A brand-new lease from 12 to 20 years FRI Lease can be provided with rent review every 4 Years.