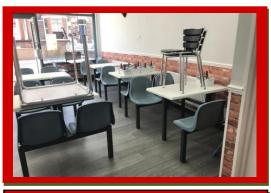

## Café Business For Sale Penge Road, Anerley, London, SE20

Crown Lets 4u Estate Agents are proud to present this A3 licence Cafe Restaurant that is currently still running the business. This restaurant has a direct front face on Penge Road with front decking space for outside table and chairs and also at the rear there is a very big rear garden with table and chairs. This restaurant also has a very big one bedroom basement flat and a storage room. This restaurant is very spacious and recently had been newly refurbished to a very high modern standard. It's in excellent condition with modern interior throughout and a beautiful customer area with table and chairs, front cold drink counter and table counter. There is a spacious kitchen area with many restaurant appliances and a costumer wc room. Comprising an extensively equipped premises and running business with goodwill/premium is only £60,000 and the Rental is £15,000 p.a. (£1,250 PCM) (Last year the restaurant profit £21k and the previous year to that was £35k profit). A brand-new lease from 12 to 20 years FRI Lease can be provided with rent review every 4 Years.