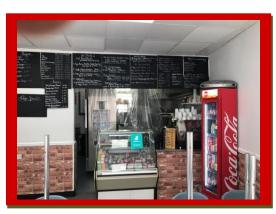

## Café Business For Sale Penge Road, Anerley, London, SE20

Crown Lets 4u Estate Agents are proud to present this A3 licence Cafe Restaurant that is currently still running the business. This restaurant has a direct front face on Penge Road with front decking space for outside table and chairs and also at the rear there is a very big rear garden with table and chairs. This restaurant also has a very big one bedroom basement flat and a storage room. This restaurant is very spacious and recently had been newly refurbished to a very high modern standard. It's in excellent condition with modern interior throughout and a beautiful customer area with table and chairs, front cold drink counter and table counter. There is a spacious kitchen area with many restaurant appliances and a costumer wc room. Comprising an extensively equipped premises and running business with goodwill/premium is only £60,000 and the Rental is £15,000 p.a. (£1,250 PCM) (Last year the restaurant profit £21k and the previous year to that was £35k profit). A brand-new lease from 12 to 20 years FRI Lease can be provided with rent review every 4 Years.