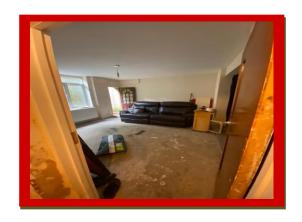

## Café Business For Sale Penge Road, Anerley, London, SE20

Crown Lets 4u Estate Agents are proud to present this A3 licence Cafe Restaurant that is currently still running the business. This restaurant has a direct front face on Penge Road with front decking space for outside table and chairs and also at the rear there is a very big rear garden with table and chairs. This restaurant also has a very big one bedroom basement flat and a storage room. This restaurant is very spacious and recently had been newly refurbished to a very high modern standard. It's in excellent condition with modern interior throughout and a beautiful customer area with table and chairs, front cold drink counter and table counter. There is a spacious kitchen area with many restaurant appliances and a costumer wc room. Comprising an extensively equipped premises and running business with goodwill/premium is only £60,000 and the Rental is £15,000 p.a. (£1,250 PCM) (Last year the restaurant profit £21k and the previous year to that was £35k profit). A brand-new lease from 12 to 20 years FRI Lease can be provided with rent review every 4 Years.

TO INCLUDE THE BUSINESS GOODWILL, FIXTURES & FITTINGS £60,000

+ 1 Bed Basement Flat