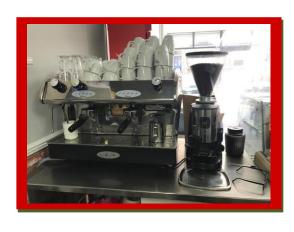

## Café Business For Sale Penge Road, Anerley, London, SE20

Crown Lets 4u Estate Agents are proud to present this A3 licence Cafe Restaurant that is currently still running the business. This restaurant has a direct front face on Penge Road with front decking space for outside table and chairs and also at the rear there is a very big rear garden with table and chairs. This restaurant also has a very big one bedroom basement flat and a storage room. This restaurant is very spacious and recently had been newly refurbished to a very high modern standard. It's in excellent condition with modern interior throughout and a beautiful customer area with table and chairs, front cold drink counter and table counter. There is a spacious kitchen area with many restaurant appliances and a costumer wc room. Comprising an extensively equipped premises and running business with goodwill/premium is only £60,000 and the Rental is £15,000 p.a. (£1,250 PCM) (Last year the restaurant profit £21k and the previous year to that was £35k profit). A brand-new lease from 12 to 20 years FRI Lease can be provided with rent review every 4 Years.