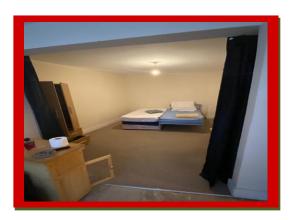

## Café Business For Sale Penge Road, Anerley, London, SE20

Crown Lets 4u Estate Agents are proud to present this A3 licence Cafe Restaurant that is currently still running the business. This restaurant has a direct front face on Penge Road with front decking space for outside table and chairs and also at the rear there is a very big rear garden with table and chairs. This restaurant also has a very big one bedroom basement flat and a storage room. This restaurant is very spacious and recently had been newly refurbished to a very high modern standard. It's in excellent condition with modern interior throughout and a beautiful customer area with table and chairs, front cold drink counter and table counter. There is a spacious kitchen area with many restaurant appliances and a costumer wc room. Comprising an extensively equipped premises and running business with goodwill/premium is only £60,000 and the Rental is £15,000 p.a. (£1,250 PCM) (Last year the restaurant profit £21k and the previous year to that was £35k profit). A brand-new lease from 12 to 20 years FRI Lease can be provided with rent review every 4 Years.

TO INCLUDE THE BUSINESS GOODWILL, FIXTURES & FITTINGS £60,000

+ 1 Bed Basement Flat