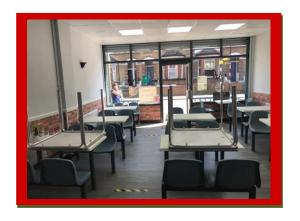

## Café Business For Sale Penge Road, Anerley, London, SE20

Crown Lets 4u Estate Agents are proud to present this A3 licence Cafe Restaurant that is currently still running the business. This restaurant has a direct front face on Penge Road with front decking space for outside table and chairs and also at the rear there is a very big rear garden with table and chairs. This restaurant also has a very big one bedroom basement flat and a storage room. This restaurant is very spacious and recently had been newly refurbished to a very high modern standard. It's in excellent condition with modern interior throughout and a beautiful customer area with table and chairs, front cold drink counter and table counter. There is a spacious kitchen area with many restaurant appliances and a costumer wc room. Comprising an extensively equipped premises and running business with goodwill/premium is only £60,000 and the Rental is £15,000 p.a. (£1,250 PCM) (Last year the restaurant profit £21k and the previous year to that was £35k profit). A brand-new lease from 12 to 20 years FRI Lease can be provided with rent review every 4 Years.