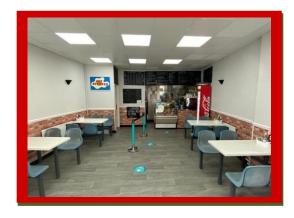

## Café Business For Sale Penge Road, Anerley, London, SE20

Crown Lets 4u Estate Agents are proud to present this A3 licence Cafe Restaurant that is currently still running the business. This restaurant has a direct front face on Penge Road with front decking space for outside table and chairs and also at the rear there is a very big rear garden with table and chairs. This restaurant also has a very big one bedroom basement flat and a storage room. This restaurant is very spacious and recently had been newly refurbished to a very high modern standard. It's in excellent condition with modern interior throughout and a beautiful customer area with table and chairs, front cold drink counter and table counter. There is a spacious kitchen area with many restaurant appliances and a costumer wc room. Comprising an extensively equipped premises and running business with goodwill/premium is only £60,000 and the Rental is £15,000 p.a. (£1,250 PCM) (Last year the restaurant profit £21k and the previous year to that was £35k profit). A brand-new lease from 12 to 20 years FRI Lease can be provided with rent review every 4 Years.