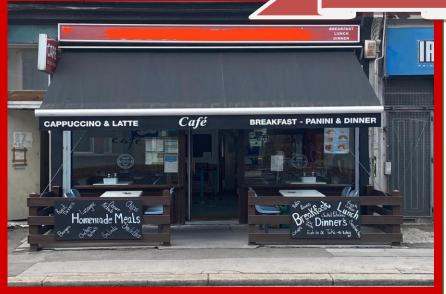

## Café Business For Sale Penge Road, Anerley, London, SE20

Crown Lets 4u Estate Agents are proud to present this A3 licence Cafe Restaurant that is currently still running the business. This restaurant has a direct front face on Penge Road with front decking space for outside table and chairs and also at the rear there is a very big rear garden with table and chairs. This restaurant also has a very big one bedroom basement flat and a storage room. This restaurant is very spacious and recently had been newly refurbished to a very high modern standard. It's in excellent condition with modern interior throughout and a beautiful customer area with table and chairs, front cold drink counter and table counter. There is a spacious kitchen area with many restaurant appliances and a costumer wc room. Comprising an extensively equipped premises and running business with goodwill/premium is only £60,000 and the Rental is £15,000 p.a. (£1,250 PCM) (Last year the restaurant profit £21k and the previous year to that was £35k profit). A brand-new lease from 12 to 20 years FRI Lease can be provided with rent review every 4 Years.