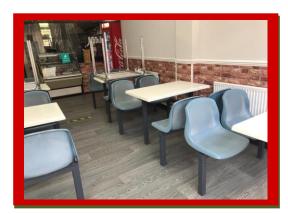

## Café Business For Sale Penge Road, Anerley, London, SE20

Crown Lets 4u Estate Agents are proud to present this A3 licence Cafe Restaurant that is currently still running the business. This restaurant has a direct front face on Penge Road with front decking space for outside table and chairs and also at the rear there is a very big rear garden with table and chairs. This restaurant also has a very big one bedroom basement flat and a storage room. This restaurant is very spacious and recently had been newly refurbished to a very high modern standard. It's in excellent condition with modern interior throughout and a beautiful customer area with table and chairs, front cold drink counter and table counter. There is a spacious kitchen area with many restaurant appliances and a costumer wc room. Comprising an extensively equipped premises and running business with goodwill/premium is only £60,000 and the Rental is £15,000 p.a. (£1,250 PCM) (Last year the restaurant profit £21k and the previous year to that was £35k profit). A brand-new lease from 12 to 20 years FRI Lease can be provided with rent review every 4 Years.