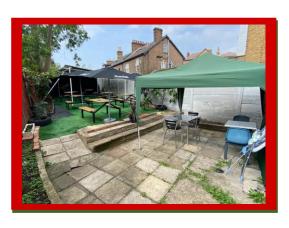

## Café Business For Sale Penge Road, Anerley, London, SE20

Crown Lets 4u Estate Agents are proud to present this A3 licence Cafe Restaurant that is currently still running the business. This restaurant has a direct front face on Penge Road with front decking space for outside table and chairs and also at the rear there is a very big rear garden with table and chairs. This restaurant also has a very big one bedroom basement flat and a storage room. This restaurant is very spacious and recently had been newly refurbished to a very high modern standard. It's in excellent condition with modern interior throughout and a beautiful customer area with table and chairs, front cold drink counter and table counter. There is a spacious kitchen area with many restaurant appliances and a costumer wc room. Comprising an extensively equipped premises and running business with goodwill/premium is only £60,000 and the Rental is £15,000 p.a. (£1,250 PCM) (Last year the restaurant profit £21k and the previous year to that was £35k profit). A brand-new lease from 12 to 20 years FRI Lease can be provided with rent review every 4 Years.