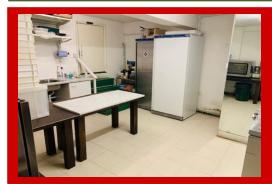

## Restaurant To Rent Sternhold Avenue, Streatham Hill, SW2

Crown Lets 4u are proud to present this A3/A5 commercial premises as a Pizzeria & Trattoria Restaurant running and a successful business. This triple shop front has a direct front face on Sternhold Avenue, off Streatham High Road. This Pizzeria & Trattoria Restaurant has a modern interior throughout and a beautiful customer area with table and chairs, front bar counter/counter, spacious side kitchen area with original clay pizza oven and all kitchen goods. The huge basement consists of modern costumer toilets, a private office, a spacious preparation/kitchen area and also a charcoal storage room. This premises is newly decorated and it is in an excellent condition and has the benefit of a prominent position. This premise is on the market for rent at £22,000+VAT on an existing 15 years lease and has 9 years left. The running business is for sale at £140,000 and is making net profit in the region of £70,000 to £80,000 per annum. The premises measures 1,506.82 sq ft and the EPC rating is C.

## **Available Now! Call now for early viewings!**

- Triple Shop Front
- Eating-In Costumer Area
- Mini Bar/Counter Desk
- Original Clay Pizza Oven
- Two Kitchens
- Huge Basement
- Costumer Toilets
- Private Office Room
- charcoal storage room