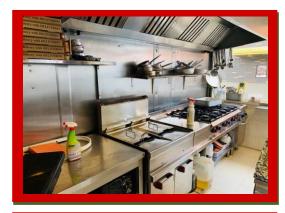

## Restaurant To Rent Sternhold Avenue, Streatham Hill, SW2

Crown Lets 4u are proud to present this A3/A5 commercial premises as a Pizzeria & Trattoria Restaurant running and a successful business. This triple shop front has a direct front face on Sternhold Avenue, off Streatham High Road. This Pizzeria & Trattoria Restaurant has a modern interior throughout and a beautiful customer area with table and chairs, front bar counter/counter, spacious side kitchen area with original clay pizza oven and all kitchen goods. The huge basement consists of modern costumer toilets, a private office, a spacious preparation/kitchen area and also a charcoal storage room. This premises is newly decorated and it is in an excellent condition and has the benefit of a prominent position. This premise is on the market for rent at £22,000+VAT on an existing 15 years lease and has 9 years left. The running business is for sale at £140,000 and is making net profit in the region of £70,000 to £80,000 per annum. The premises measures 1,506.82 sq ft and the EPC rating is C.

## **Available Now! Call now for early viewings!**

- Triple Shop Front
- Eating-In Costumer Area
- Mini Bar/Counter Desk
- Original Clay Pizza Oven
- Two Kitchens
- Huge Basement
- Costumer Toilets
- Private Office Room
- charcoal storage room