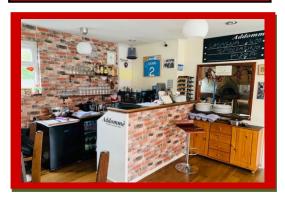

## Restaurant To Rent Sternhold Avenue, Streatham Hill, SW2

Crown Lets 4u are proud to present this A3/A5 commercial premises as a Pizzeria & Trattoria Restaurant running and a successful business. This triple shop front has a direct front face on Sternhold Avenue, off Streatham High Road. This Pizzeria & Trattoria Restaurant has a modern interior throughout and a beautiful customer area with table and chairs, front bar counter/counter, spacious side kitchen area with original clay pizza oven and all kitchen goods. The huge basement consists of modern costumer toilets, a private office, a spacious preparation/kitchen area and also a charcoal storage room. This premises is newly decorated and it is in an excellent condition and has the benefit of a prominent position. This premise is on the market for rent at £22,000+VAT on an existing 15 years lease and has 9 years left. The running business is for sale at £140,000 and is making net profit in the region of £70,000 to £80,000 per annum. The premises measures 1,506.82 sq ft and the EPC rating is C.

## **Available Now! Call now for early viewings!**

- Triple Shop Front
- Eating-In Costumer Area
- Mini Bar/Counter Desk
- Original Clay Pizza Oven
- Two Kitchens
- Huge Basement
- Costumer Toilets
- Private Office Room
- charcoal storage room