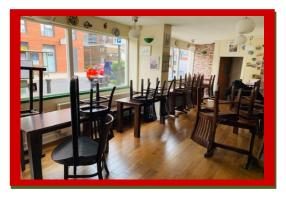

## Restaurant To Rent Sternhold Avenue, Streatham Hill, SW2

Crown Lets 4u are proud to present this A3/A5 commercial premises as a Pizzeria & Trattoria Restaurant running and a successful business. This triple shop front has a direct front face on Sternhold Avenue, off Streatham High Road. This Pizzeria & Trattoria Restaurant has a modern interior throughout and a beautiful customer area with table and chairs, front bar counter/counter, spacious side kitchen area with original clay pizza oven and all kitchen goods. The huge basement consists of modern costumer toilets, a private office, a spacious preparation/kitchen area and also a charcoal storage room. This premises is newly decorated and it is in an excellent condition and has the benefit of a prominent position. This premise is on the market for rent at £22,000+VAT on an existing 15 years lease and has 9 years left. The running business is for sale at £140,000 and is making net profit in the region of £70,000 to £80,000 per annum. The premises measures 1,506.82 sq ft and the EPC rating is C.

## **Available Now! Call now for early viewings!**

- Triple Shop Front
- Eating-In Costumer Area
- Mini Bar/Counter Desk
- Original Clay Pizza Oven
- Two Kitchens
- Huge Basement
- Costumer Toilets
- Private Office Room
- charcoal storage room