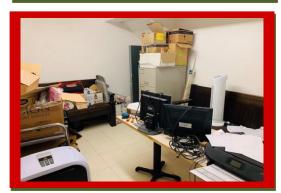

## Restaurant To Rent Sternhold Avenue, Streatham Hill, SW2

Crown Lets 4u are proud to present this A3/A5 commercial premises as a Pizzeria & Trattoria Restaurant running and a successful business. This triple shop front has a direct front face on Sternhold Avenue, off Streatham High Road. This Pizzeria & Trattoria Restaurant has a modern interior throughout and a beautiful customer area with table and chairs, front bar counter/counter, spacious side kitchen area with original clay pizza oven and all kitchen goods. The huge basement consists of modern costumer toilets, a private office, a spacious preparation/kitchen area and also a charcoal storage room. This premises is newly decorated and it is in an excellent condition and has the benefit of a prominent position. This premise is on the market for rent at £22,000+VAT on an existing 15 years lease and has 9 years left. The running business is for sale at £140,000 and is making net profit in the region of £70,000 to £80,000 per annum. The premises measures 1,506.82 sq ft and the EPC rating is C.

## **Available Now! Call now for early viewings!**

- Triple Shop Front
- Eating-In Costumer Area
- Mini Bar/Counter Desk
- Original Clay Pizza Oven
- Two Kitchens
- Huge Basement
- Costumer Toilets
- Private Office Room
- charcoal storage room