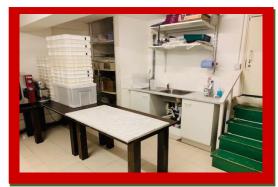

## Restaurant To Rent Sternhold Avenue, Streatham Hill, SW2

Crown Lets 4u are proud to present this A3/A5 commercial premises as a Pizzeria & Trattoria Restaurant running and a successful business. This triple shop front has a direct front face on Sternhold Avenue, off Streatham High Road. This Pizzeria & Trattoria Restaurant has a modern interior throughout and a beautiful customer area with table and chairs, front bar counter/counter, spacious side kitchen area with original clay pizza oven and all kitchen goods. The huge basement consists of modern costumer toilets, a private office, a spacious preparation/kitchen area and also a charcoal storage room. This premises is newly decorated and it is in an excellent condition and has the benefit of a prominent position. This premise is on the market for rent at £22,000+VAT on an existing 15 years lease and has 9 years left. The running business is for sale at £140,000 and is making net profit in the region of £70,000 to £80,000 per annum. The premises measures 1,506.82 sq ft and the EPC rating is C.

## **Available Now! Call now for early viewings!**

- Triple Shop Front
- Eating-In Costumer Area
- Mini Bar/Counter Desk
- Original Clay Pizza Oven
- Two Kitchens
- Huge Basement
- Costumer Toilets
- Private Office Room
- charcoal storage room