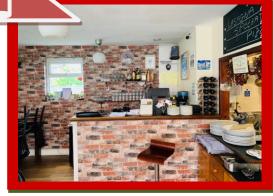

## Restaurant To Rent Sternhold Avenue, Streatham Hill, SW2

Crown Lets 4u are proud to present this A3/A5 commercial premises as a Pizzeria & Trattoria Restaurant running and a successful business. This triple shop front has a direct front face on Sternhold Avenue, off Streatham High Road. This Pizzeria & Trattoria Restaurant has a modern interior throughout and a beautiful customer area with table and chairs, front bar counter/counter, spacious side kitchen area with original clay pizza oven and all kitchen goods. The huge basement consists of modern costumer toilets, a private office, a spacious preparation/kitchen area and also a charcoal storage room. This premises is newly decorated and it is in an excellent condition and has the benefit of a prominent position. This premise is on the market for rent at £22,000+VAT on an existing 15 years lease and has 9 years left. The running business is for sale at £140,000 and is making net profit in the region of £70,000 to £80,000 per annum. The premises measures 1,506.82 sq ft and the EPC rating is C.

## **Available Now! Call now for early viewings!**

- Triple Shop Front
- Eating-In Costumer Area
- Mini Bar/Counter Desk
- Original Clay Pizza Oven
- Two Kitchens
- Huge Basement
- Costumer Toilets
- Private Office Room
- charcoal storage room