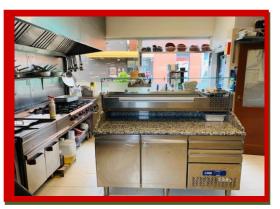

## Restaurant To Rent Sternhold Avenue, Streatham Hill, SW2

Crown Lets 4u are proud to present this A3/A5 commercial premises as a Pizzeria & Trattoria Restaurant running and a successful business. This triple shop front has a direct front face on Sternhold Avenue, off Streatham High Road. This Pizzeria & Trattoria Restaurant has a modern interior throughout and a beautiful customer area with table and chairs, front bar counter/counter, spacious side kitchen area with original clay pizza oven and all kitchen goods. The huge basement consists of modern costumer toilets, a private office, a spacious preparation/kitchen area and also a charcoal storage room. This premises is newly decorated and it is in an excellent condition and has the benefit of a prominent position. This premise is on the market for rent at £22,000+VAT on an existing 15 years lease and has 9 years left. The running business is for sale at £140,000 and is making net profit in the region of £70,000 to £80,000 per annum. The premises measures 1,506.82 sq ft and the EPC rating is C.

## **Available Now! Call now for early viewings!**

- Triple Shop Front
- Eating-In Costumer Area
- Mini Bar/Counter Desk
- Original Clay Pizza Oven
- Two Kitchens
- Huge Basement
- Costumer Toilets
- Private Office Room
- charcoal storage room