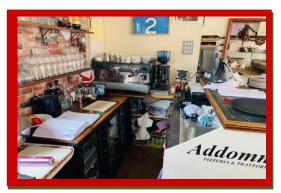

## Restaurant To Rent Sternhold Avenue, Streatham Hill, SW2

Crown Lets 4u are proud to present this A3/A5 commercial premises as a Pizzeria & Trattoria Restaurant running and a successful business. This triple shop front has a direct front face on Sternhold Avenue, off Streatham High Road. This Pizzeria & Trattoria Restaurant has a modern interior throughout and a beautiful customer area with table and chairs, front bar counter/counter, spacious side kitchen area with original clay pizza oven and all kitchen goods. The huge basement consists of modern costumer toilets, a private office, a spacious preparation/kitchen area and also a charcoal storage room. This premises is newly decorated and it is in an excellent condition and has the benefit of a prominent position. This premise is on the market for rent at £22,000+VAT on an existing 15 years lease and has 9 years left. The running business is for sale at £140,000 and is making net profit in the region of £70,000 to £80,000 per annum. The premises measures 1,506.82 sq ft and the EPC rating is C.

## **Available Now! Call now for early viewings!**

- Triple Shop Front
- Eating-In Costumer Area
- Mini Bar/Counter Desk
- Original Clay Pizza Oven
- Two Kitchens
- Huge Basement
- Costumer Toilets
- Private Office Room
- charcoal storage room