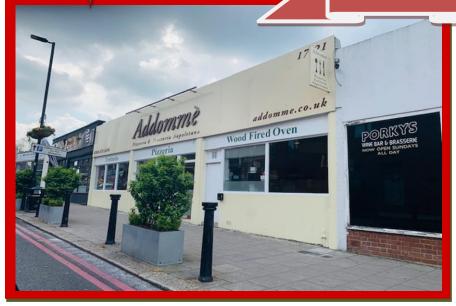

## Restaurant To Rent Sternhold Avenue, Streatham Hill, SW2

Crown Lets 4u are proud to present this A3/A5 commercial premises as a Pizzeria & Trattoria Restaurant running and a successful business. This triple shop front has a direct front face on Sternhold Avenue, off Streatham High Road. This Pizzeria & Trattoria Restaurant has a modern interior throughout and a beautiful customer area with table and chairs, front bar counter/counter, spacious side kitchen area with original clay pizza oven and all kitchen goods. The huge basement consists of modern costumer toilets, a private office, a spacious preparation/kitchen area and also a charcoal storage room. This premises is newly decorated and it is in an excellent condition and has the benefit of a prominent position. This premise is on the market for rent at £22,000+VAT on an existing 15 years lease and has 9 years left. The running business is for sale at £140,000 and is making net profit in the region of £70,000 to £80,000 per annum. The premises measures 1,506.82 sq ft and the EPC rating is C.

Located on a busy Sternhold Avenue and also serve the surrounding area making it easily accessible to many buses and only a stone throw away from Streatham Hill British Rail Station.