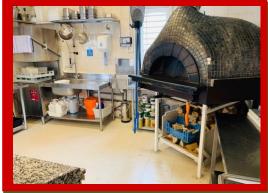

## Restaurant To Rent Sternhold Avenue, Streatham Hill, SW2

Crown Lets 4u are proud to present this A3/A5 commercial premises as a Pizzeria & Trattoria Restaurant running and a successful business. This triple shop front has a direct front face on Sternhold Avenue, off Streatham High Road. This Pizzeria & Trattoria Restaurant has a modern interior throughout and a beautiful customer area with table and chairs, front bar counter/counter, spacious side kitchen area with original clay pizza oven and all kitchen goods. The huge basement consists of modern costumer toilets, a private office, a spacious preparation/kitchen area and also a charcoal storage room. This premises is newly decorated and it is in an excellent condition and has the benefit of a prominent position. This premise is on the market for rent at £22,000+VAT on an existing 15 years lease and has 9 years left. The running business is for sale at £140,000 and is making net profit in the region of £70,000 to £80,000 per annum. The premises measures 1,506.82 sq ft and the EPC rating is C.

## **Available Now! Call now for early viewings!**

- Triple Shop Front
- Eating-In Costumer Area
- Mini Bar/Counter Desk
- Original Clay Pizza Oven
- Two Kitchens
- Huge Basement
- Costumer Toilets
- Private Office Room
- charcoal storage room