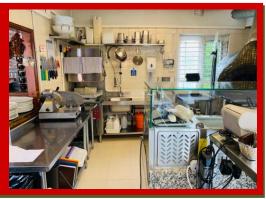

## Restaurant To Rent Sternhold Avenue, Streatham Hill, SW2

Crown Lets 4u are proud to present this A3/A5 commercial premises as a Pizzeria & Trattoria Restaurant running and a successful business. This triple shop front has a direct front face on Sternhold Avenue, off Streatham High Road. This Pizzeria & Trattoria Restaurant has a modern interior throughout and a beautiful customer area with table and chairs, front bar counter/counter, spacious side kitchen area with original clay pizza oven and all kitchen goods. The huge basement consists of modern costumer toilets, a private office, a spacious preparation/kitchen area and also a charcoal storage room. This premises is newly decorated and it is in an excellent condition and has the benefit of a prominent position. This premise is on the market for rent at £22,000+VAT on an existing 15 years lease and has 9 years left. The running business is for sale at £140,000 and is making net profit in the region of £70,000 to £80,000 per annum. The premises measures 1,506.82 sq ft and the EPC rating is C.

## **Available Now! Call now for early viewings!**

- Triple Shop Front
- Eating-In Costumer Area
- Mini Bar/Counter Desk
- Original Clay Pizza Oven
- Two Kitchens
- Huge Basement
- Costumer Toilets
- Private Office Room
- charcoal storage room