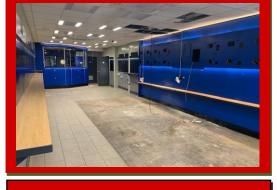

### Retail Shop To Let Deptford High St, London, SE8 3PR

Crown Lets 4u are proud to present a spacious ground floor retail unit A1/A2 licence shop in Deptford High Street. This shop was previously William Hill betting shop and is available immediately with vacant possession and comes with no premium/goodwill. This huge retail premises offers a large single corner fronted shop with a large customer area, separate rear office/room and a WC room. This premises are ideal for any retail A1/A2 use and the landlord can provide a new short or long lease, on terms to be agreed. Located on a busy Deptford High Street and also serve the surrounding area including St. Pauls Church and making it easily accessible to many buses and are within close proximity to Deptford British Rail Station.