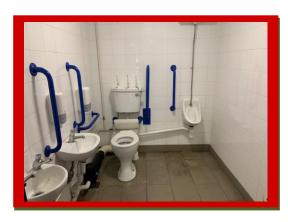

### Retail Shop To Let Deptford High St, London, SE8 3PR

Crown Lets 4u are proud to present a spacious ground floor retail unit A1/A2 licence shop in Deptford High Street. This shop was previously William Hill betting shop and is available immediately with vacant possession and comes with no premium/goodwill. This huge retail premises offers a large single corner fronted shop with a large customer area, separate rear office/room and a WC room. This premises are ideal for any retail A1/A2 use and the landlord can provide a new short or long lease, on terms to be agreed. Located on a busy Deptford High Street and also serve the surrounding area including St. Pauls Church and making it easily accessible to many buses and are within close proximity to Deptford British Rail Station.