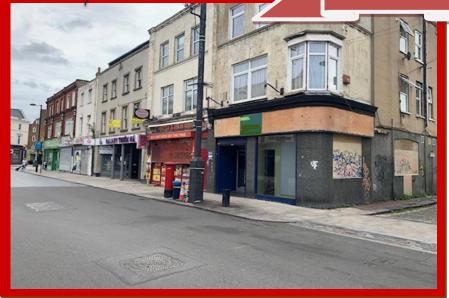

### Retail Shop To Let Deptford High St, London, SE8 3PR

Crown Lets 4u are proud to present a spacious ground floor retail unit A1/A2 licence shop in Deptford High Street. This shop was previously William Hill betting shop and is available immediately with vacant possession and comes with no premium/goodwill. This huge retail premises offers a large single corner fronted shop with a large customer area, separate rear office/room and a WC room. This premises are ideal for any retail A1/A2 use and the landlord can provide a new short or long lease, on terms to be agreed. Located on a busy Deptford High Street and also serve the surrounding area including St. Pauls Church and making it easily accessible to many buses and are within close proximity to Deptford British Rail Station.