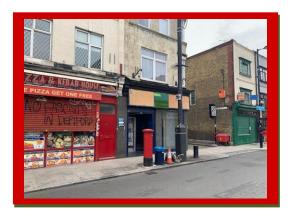

### Retail Shop To Let Deptford High St, London, SE8 3PR

Crown Lets 4u are proud to present a spacious ground floor retail unit A1/A2 licence shop in Deptford High Street. This shop was previously William Hill betting shop and is available immediately with vacant possession and comes with no premium/goodwill. This huge retail premises offers a large single corner fronted shop with a large customer area, separate rear office/room and a WC room. This premises are ideal for any retail A1/A2 use and the landlord can provide a new short or long lease, on terms to be agreed. Located on a busy Deptford High Street and also serve the surrounding area including St. Pauls Church and making it easily accessible to many buses and are within close proximity to Deptford British Rail Station.