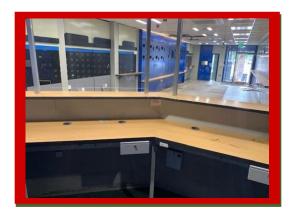

### Retail Shop To Let Deptford High St, London, SE8 3PR

Crown Lets 4u are proud to present a spacious ground floor retail unit A1/A2 licence shop in Deptford High Street. This shop was previously William Hill betting shop and is available immediately with vacant possession and comes with no premium/goodwill. This huge retail premises offers a large single corner fronted shop with a large customer area, separate rear office/room and a WC room. This premises are ideal for any retail A1/A2 use and the landlord can provide a new short or long lease, on terms to be agreed. Located on a busy Deptford High Street and also serve the surrounding area including St. Pauls Church and making it easily accessible to many buses and are within close proximity to Deptford British Rail Station.